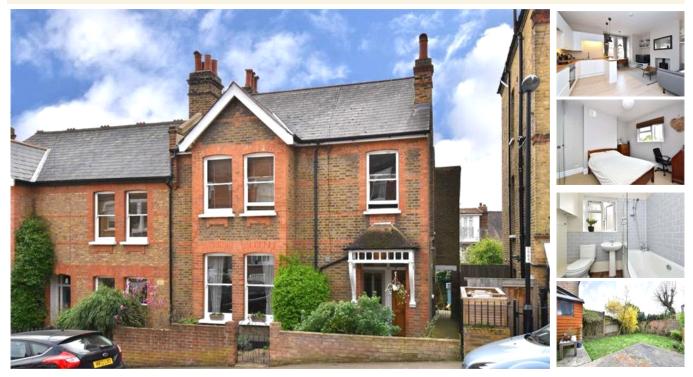

### property description

Beautifully presented two double bedroom maisonette with a South facing private rear garden, situated on the ground floor of this stunning semi-detached Victorian house. Benson Road is one of Forest Hill's premier quiet residential streets close to Forest Hill station and an abundance of local amenities. The house is set back from the street by a neat walled front garden and as a ground floor maisonette the flat benefits from its own front door. The whole flat benefits from having plenty of period character such as high ceilings, original sash windows and fireplaces. Upon entry is a hallway that leads to all the rooms and gives access to a handy store cupboard. At the front of the house is a huge kitchen reception room which has a centerpiece fireplace with an integrated wood burner and a large square bay sash window that illuminates the room with natural light. The kitchen is set to one side of the room and has an abundance of wall and base units with integrated appliances, plenty of storage and worktop space. The kitchen is separated from the reception room by a br...

### property features

- Beautifully presented two double bedroom maisonette
- Set within a stunning semi detached Victorian house
- South facing private rear garden and a neat walled
  - front garden

ALPS Estates Ltd trading as Pickwick Estates 47 Honor Oak Park Honor Oak London, SE23 1EA, United Kingdom Reg No : 7444750 Registered in England

- <sup>•</sup> Good size kitchen reception room
- Kitchen is fully fitted with integrated appliances and a breakfast bar
- Reception room has high ceilings, a wood burner and sash windows
- <sup>•</sup> Close to Horniman gardens and Devonshire...