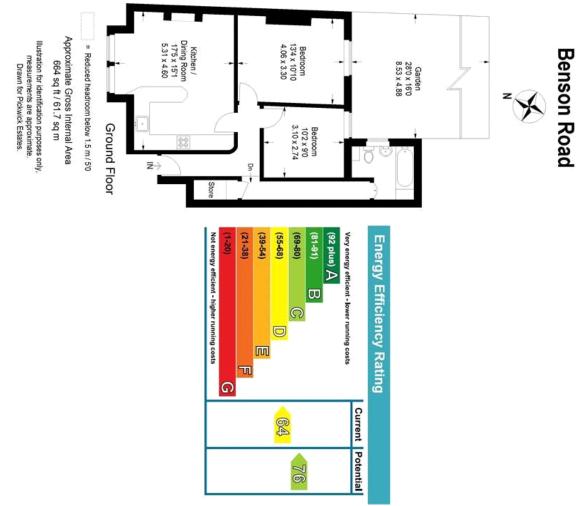

tte
- Set within a stunning semi detached Victorian house
- South facing private rear garden and a neat walled
  - front garden

ALPS Estates Ltd trading as Pickwick Estates 47 Honor Oak Park Honor Oak London, SE23 1EA, United Kingdom Reg No : 7444750 Registered in England

- <sup>•</sup> Good size kitchen reception room
- Kitchen is fully fitted with integrated appliances and a breakfast bar
- Reception room has high ceilings, a wood burner and sash windows
- <sup>•</sup> Close to Horniman gardens and Devonshire...

These property details are believed to be correct but their accuracy is not guaranteed and they do not form part of any official contract.

Telephone : 020 3397 1166

Website : https://www.pickwickestates.co.uk

# 🌾 pickwick estates

#### Benson Road, SE23 (2 bedroom Flat)





For Full EPC information, click here

# 020 3397 1166