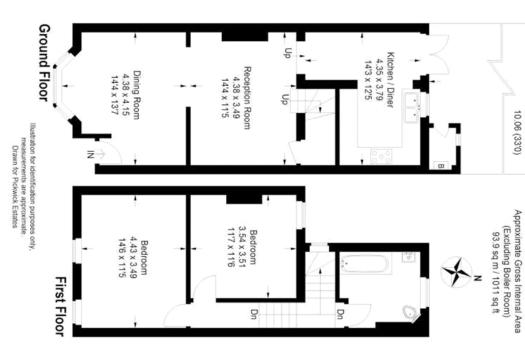

ALPS Estates Ltd trading as Pickwick Telephone: 020 3397 1166 Estates

47 Honor Oak Park Honor Oak London, SE23 1EA, United Kingdom

Reg No: 7444750 Registered in England

Garden Extends to 10.06 (33'0)

Ravensbourne Road