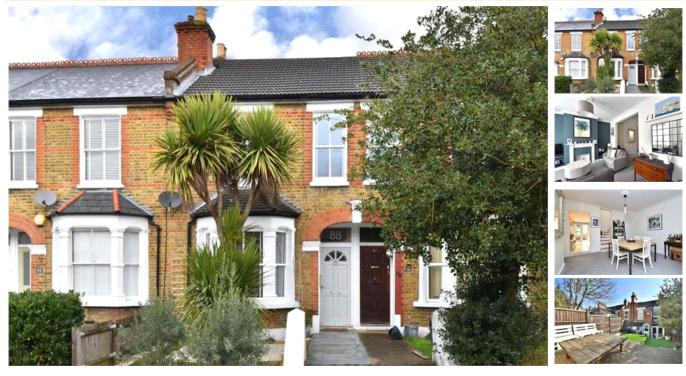

Ravensbourne Road, SE6 (2 Bedroom House)

£635,000

## property description

Stylish and elegantly refurbished to an impeccable standard is this superb freehold 2-bedroom Victorian terraced house, located on this popular residential street close to Honor Oak Park and Catford Bridge stations. The house has an imposing brick facade and a raised, well-kept front garden shielding it from the street. The ground floor has two reception rooms and a kitchen, all the rooms on the ground floor have good ceiling heights, the windows have all been replaced with wooden double glazed sash windows and carpeted for those cold weekends in. The reception room at the front creates a cosy feel with a beautiful original Victorian fireplace as the centerpiece, cornicing on the ceiling and the current owners have added some lovely features. The rear reception room has been cleverly opened to the kitchen to create a dining area. The kitchen itself is fully equipped with plenty of base level units with a warm wooden worktop above fitted with a gas hob and the sink at the back overlooking the garden. Double doors lead out to the side return that is slabbed in beautiful natural York s...