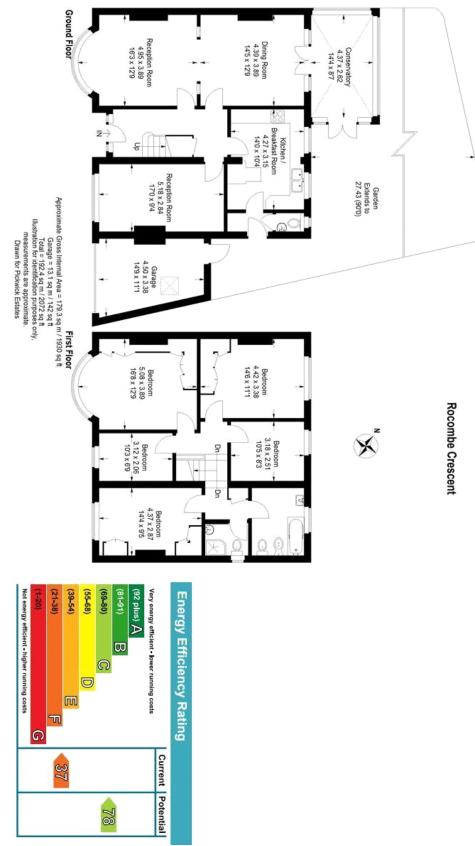

## property description

Perched at the top of Forest Hill, offering far reaching views from the upper floors over the London skyline (including views of St Paul's) and the Kent countryside is this lovely 5-bedroom, double fronted, detached 1930's family home. The house benefits from approximately 2000 sqft of internal living space, off street parking for 3 cars, a garage and a 90 ft rear garden. This house ticks all the boxes for a growing family home, with a less than few minute walk to two highly rated primary schools and the renowned Horniman Museum. You are spoilt for transport options with a 10min walk to either Honor Oak Park or Forest Hill Train Stations, with Dulwich Park and village being just a 25min ...

## property features

- <sup>•</sup> Double fronted detached 5 bedroom family home
- <sup>•</sup> Offering approximately 2000 sqft
- Off street parking for 3 cars and a arage
- 2 hathrooms

ALPS Estates Ltd trading as Pickwick Estates 47 Honor Oak Park Honor Oak London, SE23 1EA, United Kingdom Reg No : 7444750 Registered in England

- Quiet residential neighborhood
- 90ft rear garden
- <sup>3</sup> reception rooms
- <sup>•</sup> Kitchen

Telephone : 020 3397 1166 Website : https://www.pickwickestates.co.uk

These property details are believed to be correct but their accuracy is not guaranteed and they do not form part of any official contract.

For Full EPC information, click here