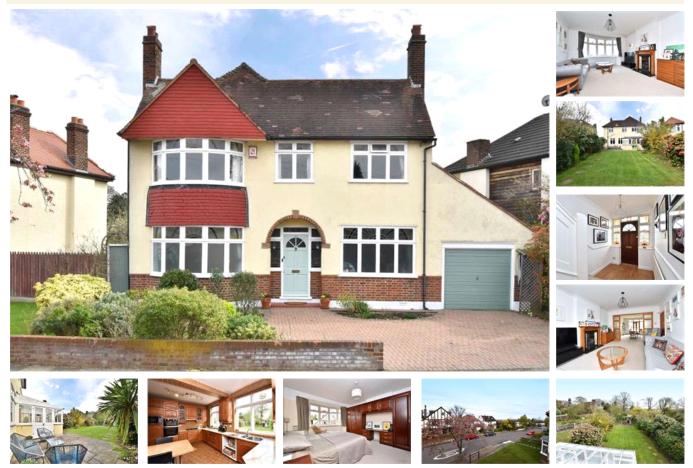

## property description

Perched at the top of Forest Hill, offering far reaching views from the upper floors over the London skyline (including views of St Paul's) and the Kent countryside is this lovely 5-bedroom, double fronted, detached 1930's family home. The house benefits from approximately 2000 sqft of internal living space, off street parking for 3 cars, a garage and a 90 ft rear garden. This house ticks all the boxes for a growing family home, with a less than few minute walk to two highly rated primary schools and the renowned Horniman Museum. You are spoilt for transport options with a 10min walk to either Honor Oak Park or Forest Hill Train Stations, with Dulwich Park and village being just a 25min ...

## property features

- <sup>•</sup> Double fronted detached 5 bedroom family home
- <sup>•</sup> Offering approximately 2000 sqft
- Off street parking for 3 cars and a arage
- 2 hathrooms

ALPS Estates Ltd trading as Pickwick Estates 47 Honor Oak Park Honor Oak London, SE23 1EA, United Kingdom Reg No : 7444750 Registered in England

- Quiet residential neighborhood
- 90ft rear garden
- <sup>3</sup> reception rooms
- <sup>•</sup> Kitchen

Telephone : 020 3397 1166 Website : https://www.pickwickestates.co.uk

These property details are believed to be correct but their accuracy is not guaranteed and they do not form part of any official contract.