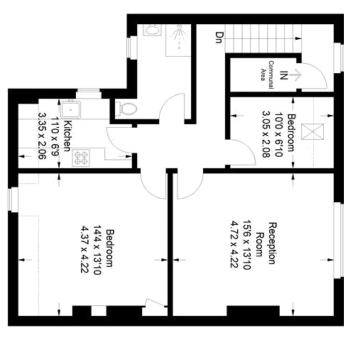

# Approximate Gross Internal Area (Excluding Communal Area) 70.3 sq m / 757 sq ft

Third Floor

Illustration for identification purposes only, measurements are approximate.

Drawn for Pickwick Estates.