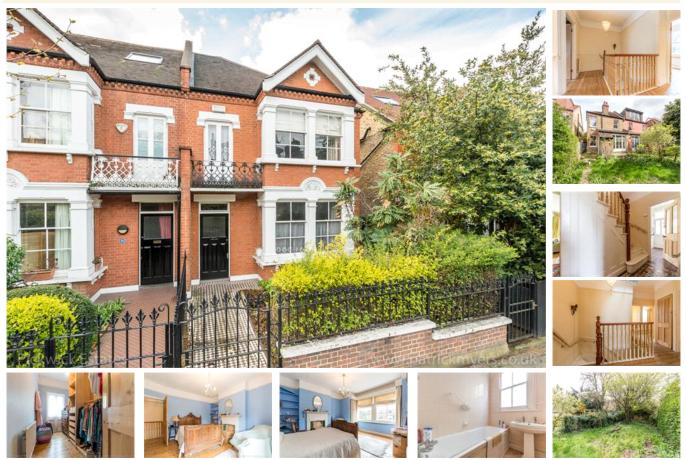

### property description

A really charming Edwardian family property in a great location with easy access to Central London. The property just oozes with charm and period features such as fireplaces, Lambeth style tiled floor, Pine stripped boards and windows. There are three double bedrooms and a dressing room or single/study room plus bathroom and separate wc upstairs and downstairs there are two reception rooms and a large kitchen/diner. Grove Lane is conveniently located for transport to Central London with East Dulwich and Denmark Hill stations nearby as well as many buses. Lordship Lane is just a short stroll away and offers a fantastic selection of shops, bars and restaurants as well as the ever popular N...

## property features

- South West facing garden
- <sup>•</sup> Three double bedrooms
- <sup>•</sup> Dressing room
- <sup>•</sup> Easy access to central London

ALPS Estates Ltd trading as Pickwick Telephone : 020 3397 1144 Estates 8 Woodwarde Road Dulwich London, SE22 8UJ, United Kingdom Reg No : 4270797 Registered in England

- Wealth of original features
- <sup>•</sup> Close to transport
- Walking distance to shops and amenities
- Short walk to East Dulwich and DenmarkHi...

These property details are believed to be correct but their accuracy is not guaranteed and they do not form part of any official contract.