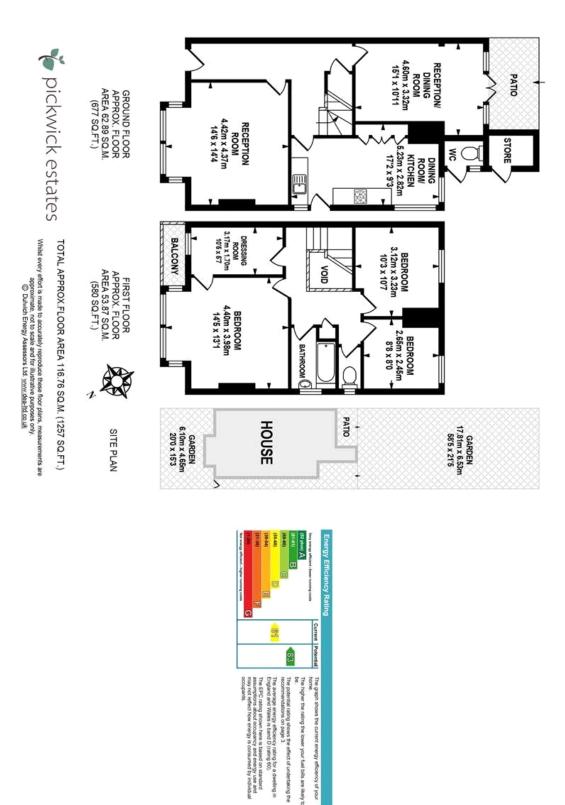

### property description

A really charming Edwardian family property in a great location with easy access to Central London. The property just oozes with charm and period features such as fireplaces, Lambeth style tiled floor, Pine stripped boards and windows. There are three double bedrooms and a dressing room or single/study room plus bathroom and separate wc upstairs and downstairs there are two reception rooms and a large kitchen/diner. Grove Lane is conveniently located for transport to Central London with East Dulwich and Denmark Hill stations nearby as well as many buses. Lordship Lane is just a short stroll away and offers a fantastic selection of shops, bars and restaurants as well as the ever popular N...

your fuel bills are likely to

For Full EPC information, click here