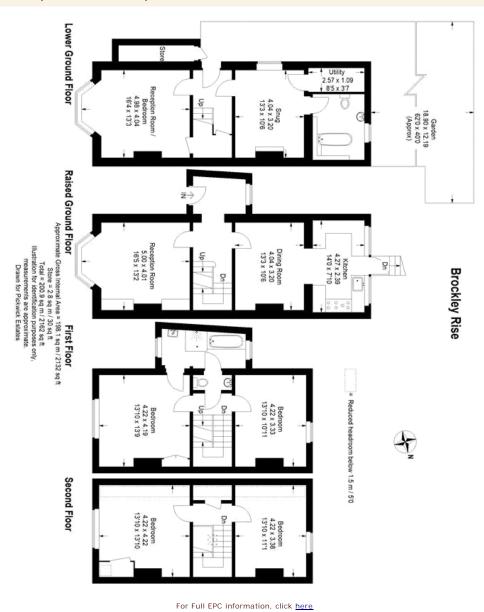

## property description

Offering approximately 2132 st ft of internal floor space over and set over four floors is this handsome 4 double bedroom, Victorian townhouse family home. The property also benefits from a large rear garden and private off street parking. This imposing house has great kerb appeal offering typical Victorian character and charm. A large sash bay window dominates the raised ground floor and lower ground floors with two further sash windows on the floors above. A walled front garden with a mature hedge shields the house from the street, the entrance to the property is offset on the left hand side via steps leading to the raised ground floor entrance porch with detailed arched masonry o...

## property features

- Large 4/5 double bedroom Victorian townhouse family home offering approx 2132 sf ft
- Set over 4 floors, lower ground, raised ground, first and second floors
- 3 reception rooms and an office or additional

- <sup>1</sup> 2 bathrooms and a separate toilet
- Large West facing rear garden and front garden
- Private off street parking for 2 cars
- Spacious kitchen dining room with plenty...

ALPS Estates Ltd trading as Pickwick Telephone: 020 3397 1166