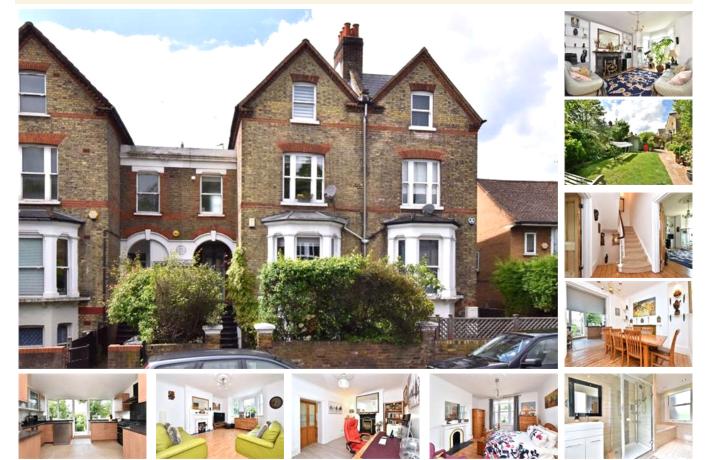

## property description

Offering approximately 2132 st ft of internal floor space over and set over four floors is this handsome 4 double bedroom, Victorian townhouse family home. The property also benefits from a large rear garden and private off street parking. This imposing house has great kerb appeal offering typical Victorian character and charm. A large sash bay window dominates the raised ground floor and lower ground floors with two further sash windows on the floors above. A walled front garden with a mature hedge shields the house from the street, the entrance to the property is offset on the left hand side via steps leading to the raised ground floor entrance porch with detailed arched masonry o...

## property features

- Large 4/5 double bedroom Victorian townhouse family home offering approx 2132 sf ft
- Set over 4 floors, lower ground, raised ground, first and second floors
- 3 reception rooms and an office or additional

- <sup>1</sup> 2 bathrooms and a separate toilet
- Large West facing rear garden and front garden
- Private off street parking for 2 cars
- Spacious kitchen dining room with plenty...

ALPS Estates Ltd trading as Pickwick Telephone: 020 3397 1166