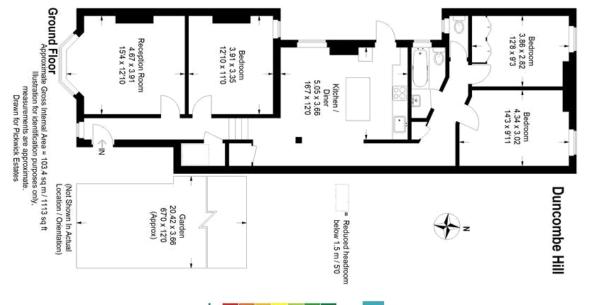

#### property description

Offering an abundance of character and charm is this very spacious ground floor three double bedroom Victorian purpose-built maisonette with a private rear garden. The property has its own front garden offering privacy from the street and private front door access. The overall proportions of this flat are great (1113 sqft) and has stylish grey wooden laminate floors throughout. The front reception room offers very generous proportions and retains typical Victorian character with high ceilings, a large bay sash window and a feature fireplace. Adjacent is the largest bedroom which could also be used as a second reception room, again this room has high ceilings, sash windows and a I...

## property features

- Very spacious 3 bedroom Victorian ground floor maisonette (1113 sq ft)
- Private 64 ft rear garden and front garden
- <sup>•</sup> Quiet residential street
- Spacious open planned kitchen dining roo…