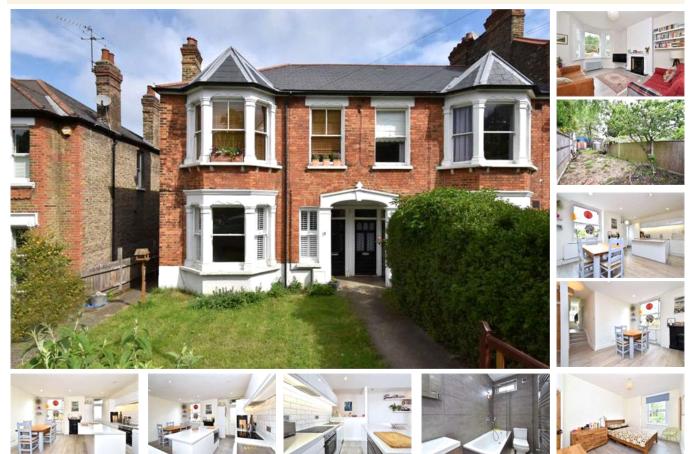

#### property description

Offering an abundance of character and charm is this very spacious ground floor three double bedroom Victorian purpose-built maisonette with a private rear garden. The property has its own front garden offering privacy from the street and private front door access. The overall proportions of this flat are great (1113 sqft) and has stylish grey wooden laminate floors throughout. The front reception room offers very generous proportions and retains typical Victorian character with high ceilings, a large bay sash window and a feature fireplace. Adjacent is the largest bedroom which could also be used as a second reception room, again this room has high ceilings, sash windows and a I...

## property features

- Very spacious 3 bedroom Victorian ground floor maisonette (1113 sq ft)
- Private 64 ft rear garden and front garden
- <sup>•</sup> Quiet residential street
- Spacious open planned kitchen dining roo…

ALPS Estates Ltd trading as Pickwick Telephone : 020 3397 1166 Estates 47 Honor Oak Park Honor Oak London, SE23 1EA, United Kingdom Reg No : 7444750 Registered in England

- Victorian purpose built maisonette
- <sup>•</sup> Large reception room
- <sup>•</sup> Generous master bedroom
- Stylish bathroom with shower above the b...