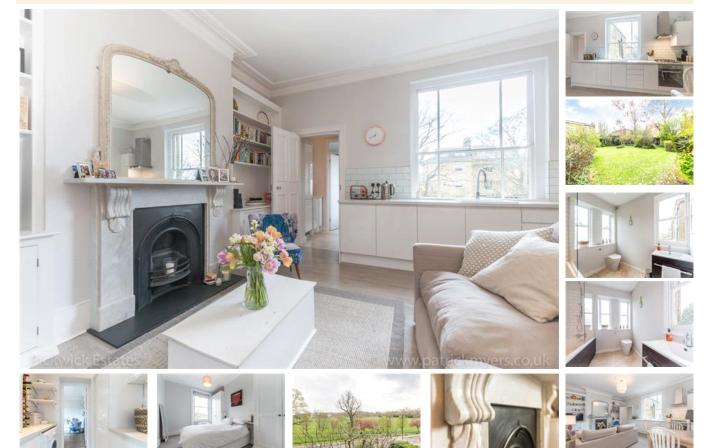

## property description

A truly stunning two bedroom Victorian conversion flat overlooking Peckham Rye park. The property is decorated and presented to a very high standard and has exceptionally high ceilings giving the property a fantastic feeling of space and is also flooded with light. The flat has two bedrooms and a superb open plan kitchen/Reception room a handy utility room leading onto a really stunning bathroom. There is also a beautiful and large shared garden. The property is ideally located for Peckham Rye station as well as the many buses that will take you to Central London. Lordship Lane is just a short stroll away and has a wealth of shops bars and restaurants to suits all tastes as well as the inc...

## property features

- Share of freehold
- Large shared garden
- Beautifully presented throughout
- Stunning bathroom

- Overlooking The Rye
- Sash windows
- Utility room
- Very high ceilings

ALPS Estates Ltd trading as Pickwick Telephone: 020 3