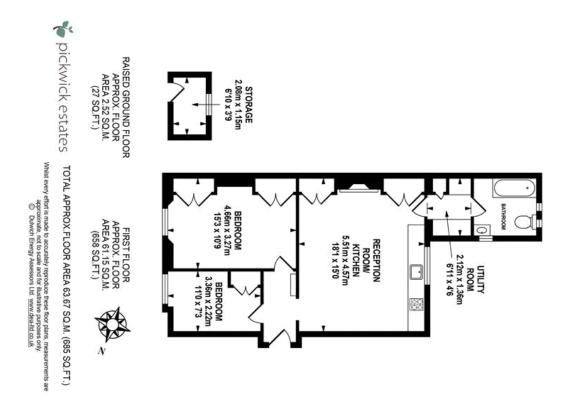

## property description

A truly stunning two bedroom Victorian conversion flat overlooking Peckham Rye park. The property is decorated and presented to a very high standard and has exceptionally high ceilings giving the property a fantastic feeling of space and is also flooded with light. The flat has two bedrooms and a superb open plan kitchen/Reception room a handy utility room leading onto a really stunning bathroom. There is also a beautiful and large shared garden. The property is ideally located for Peckham Rye station as well as the many buses that will take you to Central London. Lordship Lane is just a short stroll away and has a wealth of shops bars and restaurants to suits all tastes as well as the inc...