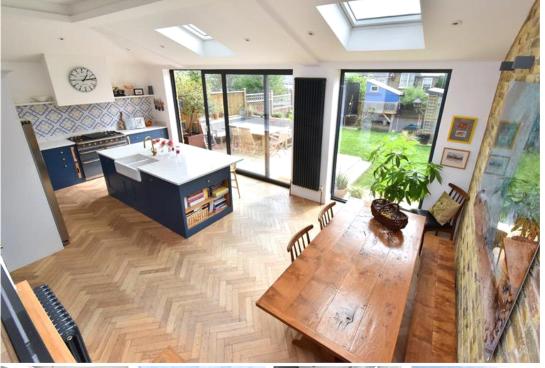

## property description

A truly exceptional 5 double bedroom, double fronted Victorian semi-detached family home that radiates an abundance of period features, character and charm, located on one of Forest Hill's premier roads. The house also benefits from a sunny SOUTH facing rear garden, 2088 sqft (194 sqm) of internal living space, a superior design, high-quality finish with Farrow and Ball painted walls.. This handsome period house has great kerb appeal, its striking façade of red brick walls and ornate period detailing is very pleasing to the eye. The property is set back from the street protected by a nice walled front garden that is full of mature plants and shrubs. A tiled pathway leads to an attract...

- Double reception room and an additional cosy lounge
- High specification, bespoke handmade kitchen dining room with beautiful parquet flooring
- Utility room and downstairs quest toilet

ALPS Estates Ltd trading as Pickwick Telephone: 020 3397 1166 Estates