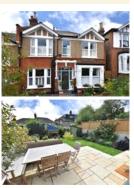

## property description

A truly exceptional 5 double bedroom, double fronted Victorian semi-detached family home that radiates an abundance of period features, character and charm, located on one of Forest Hill's premier roads. The house also benefits from a sunny SOUTH facing rear garden, 2088 sqft (194 sqm) of internal living space, a superior design, high-quality finish with Farrow and Ball painted walls.. This handsome period house has great kerb appeal, its striking façade of red brick walls and ornate period detailing is very pleasing to the eye. The property is set back from the street protected by a nice walled front garden that is full of mature plants and shrubs. A tiled pathway leads to an attract...

## property features

- A truly exceptional 5 double bedroom, double fronted Victorian semi-detached family home
- Large sunny SOUTH facing, landscaped rear garden
- 2088 saft (194 sam) of internal living space