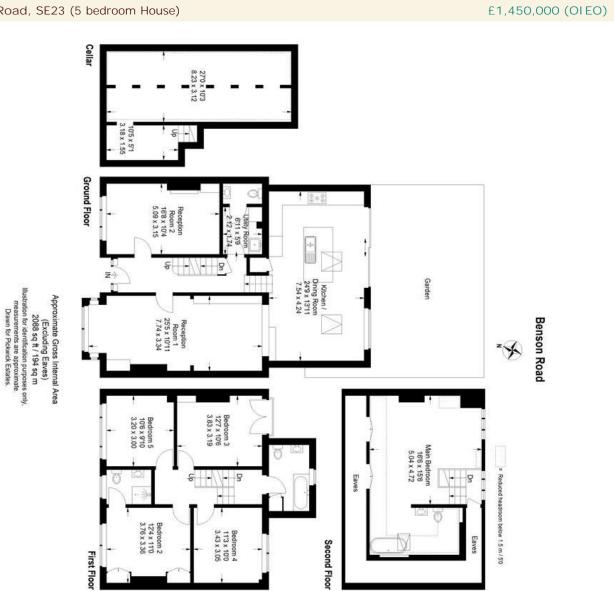

## pickwick estates

Benson Road, SE23 (5 bedroom House)

£1,450,000 (OIEO)

## property features

- A truly exceptional 5 double bedroom, double fronted Victorian semi-detached family home
- Large sunny SOUTH facing, landscaped rear garden
- 2088 saft (194 sam) of internal living space

- Double reception room and an additional cosy lounge
- High specification, bespoke handmade kitchen dining room with beautiful parquet flooring
- Utility room and downstairs quest toilet

ALPS Estates Ltd trading as Pickwick Telephone: 020 3397 1166 Estates