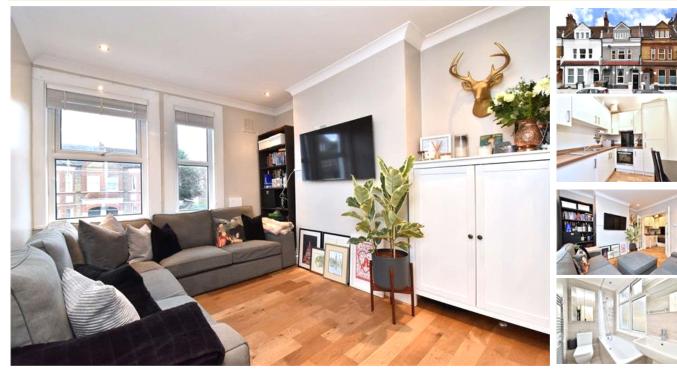

## property description

Set on the first floor of this lovely Victorian house is this charming, well maintained 2 bedroom flat sold with a SHARE OF FREEHOLD and double glazing throughout. The property is offer to the market in excellent condition and is conveniently located moments from Honor Oak Park train station and an abundance of local amenities. At the front of the building is a cosy reception room benefiting from solid wood flooring and two large double glazed windows that illuminates the room with natural light. The kitchen is located directly off the reception room through double doors which gives an option to make it semi open planned. The kitchen is in excellent condition with a good amount of white gloss cupboards and a wood effect laminate worktop. All the appliances are integrated including a oven with electric hob and extractor above. One of the bedrooms is located next to the reception room with carpeted flooring and a large storage cupboard. The master bedroom is a very generous double, located at the rear of the flat making it peaceful and quiet. A double-glazed window looks...

## property features

- <sup>2</sup> 2 bedroom first floor flat
- Victorian period conversion
- SHARE OF FREEHOLD
- \* Fully integrated kitchen

- Offer to the market in excellent decorative order
- Double glazing throughout
- Cosy reception with wooden floors
- \* Fully tilled bathroom