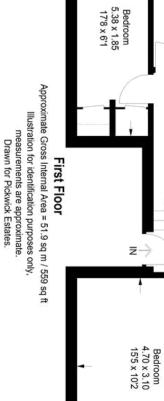

## Honor Oak Park

Reception Room 3.58 x 3.12 11'9 x 10'3

> Kitchen 2.26 x 2.18 7'5 x 7'2

> > = Reduced headroom below 1.5 m / 5'0

9

For Full EPC information, click here