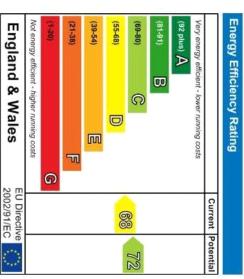

## Honor Oak Park

Reception Room 3.58 x 3.12 11'9 x 10'3

> Kitchen 2.26 x 2.18 7'5 x 7'2

> > = Reduced headroom below 1.5 m / 5'0

9

For Full EPC information, click here