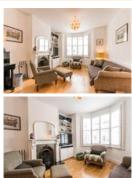

## property description

A truly stunning, large Victorian terrace house in the very heart of East Dulwich. The property is situated on a very sought after road just minutes walk from Lordship Lane but on a lovely quiet residential location. The property has been decorated and refurbished to a very high standard throughout and is ready for a new family to move straight into. There are four generous bedrooms and two large luxurious bathrooms upstairs. Downstairs a fabulous double reception with sash windows and a working fireplace a handy downstairs WC and a simply fabulous kitchen/breakfast room leading out to a really enchanting garden which lights up beautifully at night and houses a fun pizza oven. Fellbrigg Road...

## property features

- Located in the centre of East Dulwich
- \* Four double bedrooms
- Two large bathrooms
- <sup>®</sup> Cellar

- Close to East Dulwich station
- Large extended kitchen
- Garden with lights and pizza oven
- Working fireplace