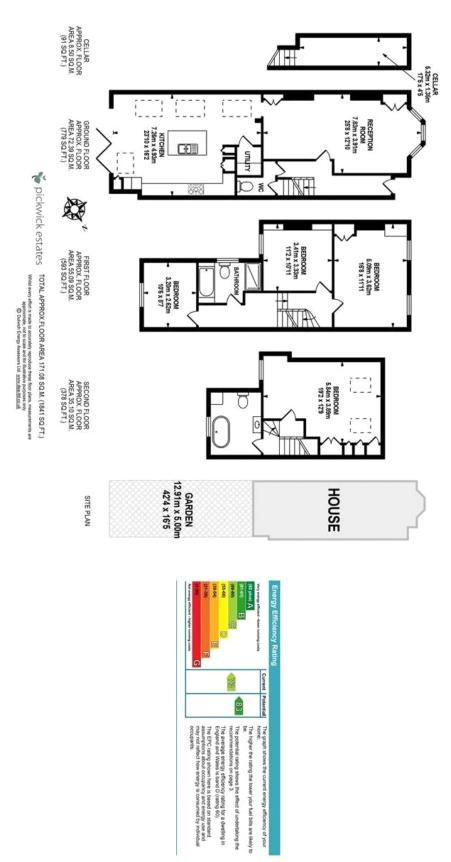

## property description

A truly stunning, large Victorian terrace house in the very heart of East Dulwich. The property is situated on a very sought after road just minutes walk from Lordship Lane but on a lovely quiet residential location. The property has been decorated and refurbished to a very high standard throughout and is ready for a new family to move straight into. There are four generous bedrooms and two large luxurious bathrooms upstairs. Downstairs a fabulous double reception with sash windows and a working fireplace a handy downstairs WC and a simply fabulous kitchen/breakfast room leading out to a really enchanting garden which lights up beautifully at night and houses a fun pizza oven. Fellbrigg Road...

## property features

- Located in the centre of East Dulwich
- \* Four double bedrooms
- Two large bathrooms
- <sup>®</sup> Cellar

- Close to East Dulwich station
- Large extended kitchen
- Garden with lights and pizza oven
- Working fireplace