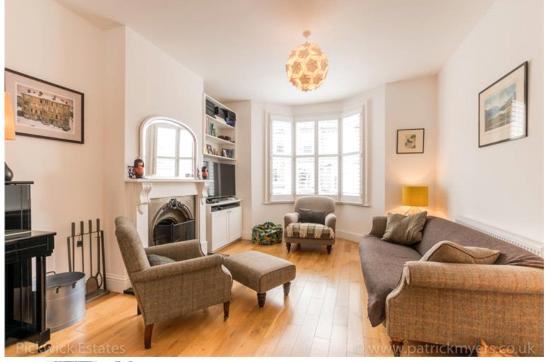

## property description

A truly stunning, large Victorian terrace house in the very heart of East Dulwich. The property is situated on a very sought after road just minutes walk from Lordship Lane but on a lovely quiet residential location. The property has been decorated and refurbished to a very high standard throughout and is ready for a new family to move straight into. There are four generous bedrooms and two large luxurious bathrooms upstairs. Downstairs a fabulous double reception with sash windows and a working fireplace a handy downstairs WC and a simply fabulous kitchen/breakfast room leading out to a really enchanting garden which lights up beautifully at night and houses a fun pizza oven. Fellbrigg Road...

## property features

- Located in the centre of East Dulwich
- \* Four double bedrooms
- Two large bathrooms
- <sup>®</sup> Cellar

- Close to East Dulwich station
- Large extended kitchen
- Garden with lights and pizza oven
- Working fireplace