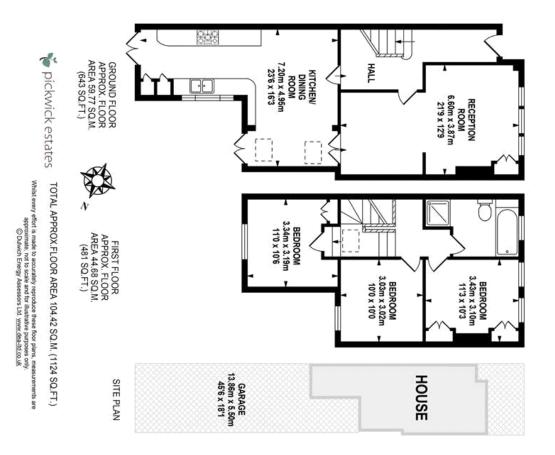

## property description

A really lovely family house in a very friendly quiet residential road. The property is currently undergoing redecoration throughout, has three double bedrooms and a very large family bathroom with a separate shower. Brand new carpets. Downstairs there is a lovely family reception room and also a large kitchen/breakfast room. Chancellor Grove is conveniently located for transport and sought after schools nearby as well as the many shops and restaurants within walking distance. The property has a lovely garden with a garden room with power. Available March 2024.

- <sup>•</sup> Three bedrooms. Double reception
- Garage
- <sup>•</sup> Walking distance to shops and amenities
- <sup>•</sup> Lovely modern main bathroom

Telephone : 020 3397 1144 Website : https://www.pickwickestates.co.uk