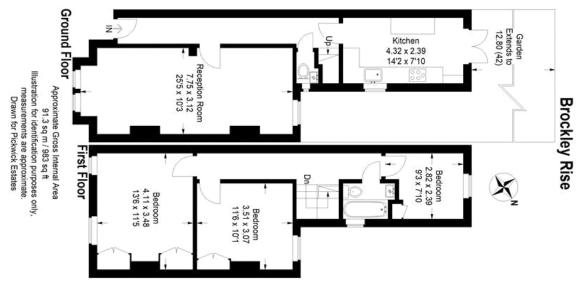

## property description

Offering an abundance of character and charm is this pretty, mid terrace, 3-bedroom Victorian family home. The house is in a prime location with plenty of amenities on its door step including Stillness Primary School on the opposite side of the street and a choice of Stations between Honor Oak Park and Crofton Park. The house has great curb appeal as it is offset from the street by a stylish landscaped front garden with Sandstone slabs and storage for bins. It's a typical handsome Victorian façade with a square bay sash windows on the ground floor and period detailing above the front door and upper sash windows. Internally the house has been decorated by the current owners including a new bathroom, kitchen and some nice additional features such as restored cast iron radiators, shutters and fitted wardrobes. The ground floor offers well laid out accommodation with a large double reception room at the front with stripped wooden floors, high ceilings with cornicing, a sash square bay window with boxed seating and a lovely wood burner as a centrepiece. The hallway has a...