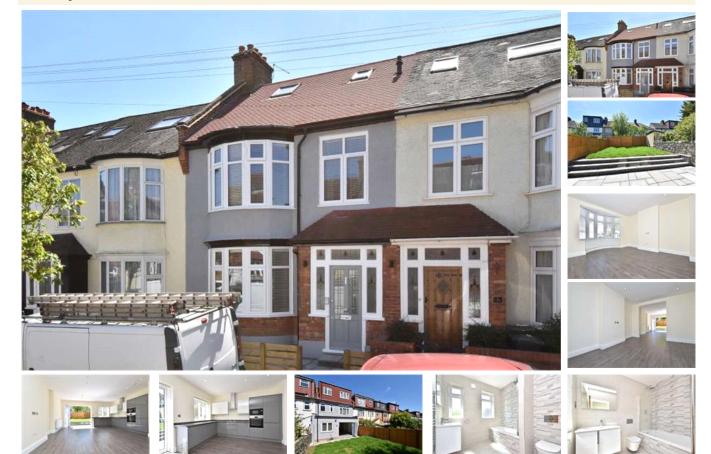

## property description

For professional sharers or families: Newly refurbished to high specification and sat proudly on the sunny South facing garden side of this popular street is this is a superb 4 bedroom 1930's mid terrace house. The property has been cleverly extended at the rear and loft converted to create a very spacious family home (1450 sqft). Located moments from all the convenient amenities the high street has to offer and Honor Oak Park station with excellent connections to London Bridge and the Overground. The front of the house has an appealing façade with traditional curved bay windows on the first and second floor that have been double glazed. A cute front garden shields the house from the str...

## property features

- Newly refurbished, high spec, 4 bedroom 1930's family home
- South facing rear garden
- Double glazing throughout and brand new heating system
- Spacious front reception room semi open planned to rear reception room
- Huge rear kitchen reception room extension with integrated appliances and bi-fold doors to garden