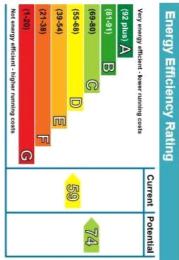

Drawn for Pickwick Estates. Approximate Gross Internal Area 1450 sq ft / 134.7 sq m Parbury Road Second Floor Bedroom 18'1 x 9'9 5.51 x 2.97 Bedroom 15'11 x 11'2 4.85 x 3.40 Eaves First Floor

For Full EPC information, click here