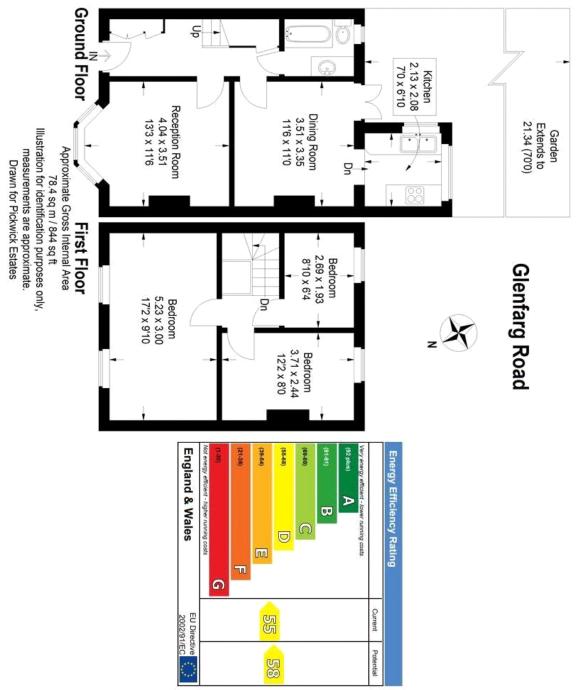

res original stripped wooden floors and plentiful storage in the form of built-in cupboards, ideal for coats and shoes, plus the original understairs cupboard. At the end of the hallway is a bright family bathroom with an over-bath shower, wash hand basin...

## property features

- \* Charming 3 bedroom Victorian mid terraced house
- Located in the popular Corbett Estate
- Beautifully landscaped front and South facing rear garden
- Dining room

- Offered in good decorative order and chain free
- Period features
- Front reception room with Bay window
- <sup>®</sup> Kitchen

ALPS Estates Ltd trading as Pickwick Telephone: 020 3397 1166

Estates

47 Honor Oak Park Honor Oak London, SE23 1EA, United Kingdom

Reg No: 7444750 Registered in England

Website: https://www.pickwickestates.co.uk





For Full EPC information, click here