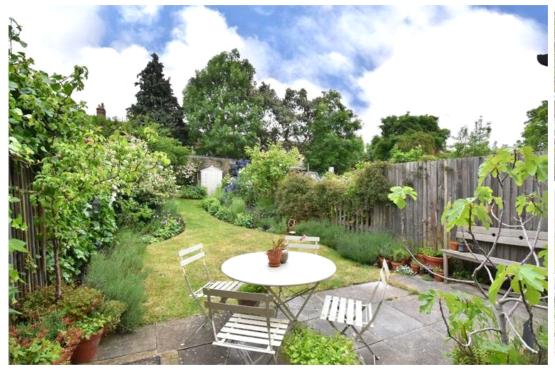

## property description

CHAIN FREE - This charming 3-bedroom house is located in the popular Corbett Estate. The property enjoys an unusual position towards the top of a Victorian terraced street, giving pleasant views across Catford to Forest Hill from both the front and rear gardens. Offered to the market chain free and in good condition, the house has been tastefully decorated in contemporary colours, benefits from double-glazing throughout, has an abundance of original features including stripped wooden floorboards, and has a beautifully maintained southfacing rear garden. The house has good curb appeal with typical Victorian features such as a bay window and detailed masonry above the doorway. The house is set back from the street and protected by a neat front walled garden with mature hedging. The entrance hall is a good size and features original stripped wooden floors and plentiful storage in the form of built-in cupboards, ideal for coats and shoes, plus the original understairs cupboard. At the end of the hallway is a bright family bathroom with an over-bath shower, wash hand basin...