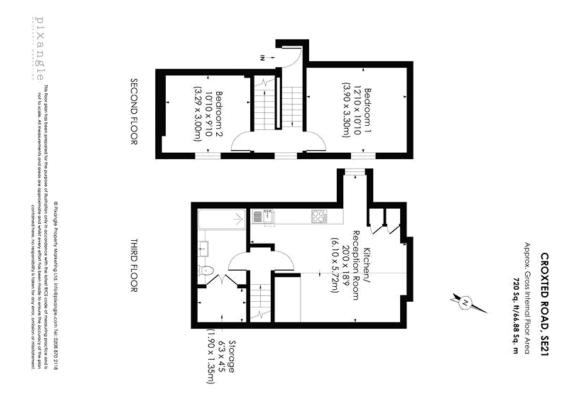

## property description

Located in the heart of West Dulwich is this fabulous new development of this stunning double fronted Victorian house by esteemed central London developers Walton Wagner. Set on the top floor is this lovely 2 double bedroom apartment occupying the second and third floor floor of this impressive building. The apartment is sold with a SHARE OF FREEHOLD, it offers generous proportions and well laid out accommodation with access to the flat on the second floor and the kitchen, bathroom and dining area on the top floor. As you enter the apartment on the second floor there is a generous central entrance hall giving access to the bedrooms on both sides of the house. Both rooms are equal in size and have wooden framed double glazed sash windows for natural light. The bedrooms are carpeted in pale beige and the living area has stylish engineered wood flooring. Upstairs to the top floor is a luxurious bathroom that is kitted out in marble tiled floors with white metro tiled walls accompanied by a stylish bath, toilet and wash hand basin with chrome fittings. The bathroom als...