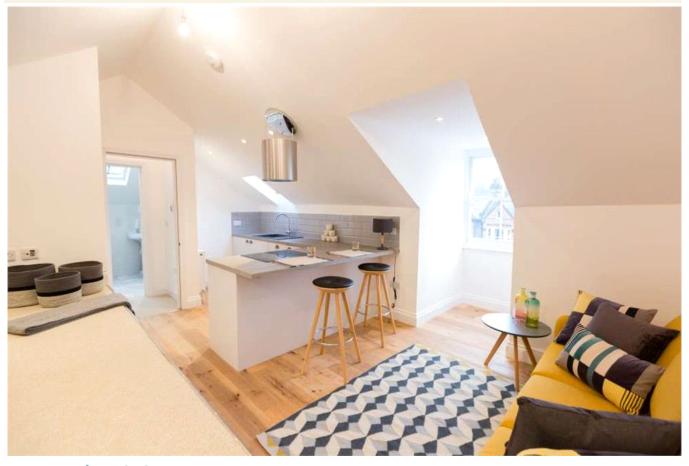

## property description

Located in the heart of West Dulwich is this fabulous new development of this stunning double fronted Victorian house by esteemed central London developers Walton Wagner. Set on the top floor is this lovely 2 double bedroom apartment occupying the second and third floor floor of this impressive building. The apartment is sold with a SHARE OF FREEHOLD, it offers generous proportions and well laid out accommodation with access to the flat on the second floor and the kitchen, bathroom and dining area on the top floor. As you enter the apartment on the second floor there is a generous central entrance hall giving access to the bedrooms on both sides of the house. Both rooms are equal in size and have wooden framed double glazed sash windows for natural light. The bedrooms are carpeted in pale beige and the living area has stylish engineered wood flooring. Upstairs to the top floor is a luxurious bathroom that is kitted out in marble tiled floors with white metro tiled walls accompanied by a stylish bath, toilet and wash hand basin with chrome fittings. The bathroom als...

Stylish two bedroom apartment

Good size double bedrooms with pale beige

Ingenious utility area off the bathroom

- Stylish bathroom with marble tiled floors and white metro tiled walls
- Matt Dove Benchmarx kitchen with integra...