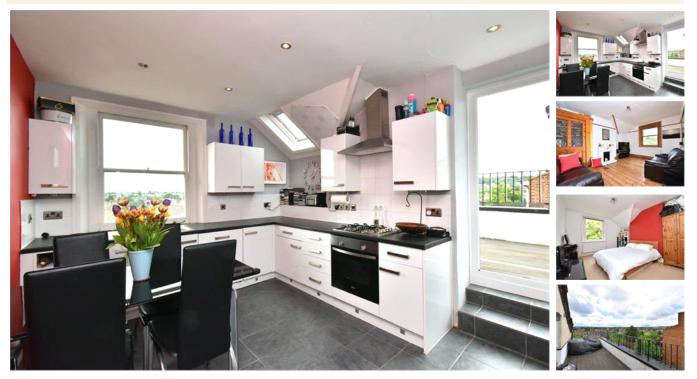

## property description

Offers over £425,000. Situated on the second floor within this imposing detached period property on a leafy quiet road is a generously proportioned top floor flat with a private roof terrace. This recently refurbished property is impressive throughout, benefiting from an abundance of natural light throughout the year along with amazing views towards the north downs and Crystal Palace. The original wood flooring is just one of many original features maintained throughout the property. The current owner has recently had the leasehold extended to 153 years. The accommodation comprises of two huge double bedrooms, a very large separate lounge complete with feature fireplace & feature bookcase, a very large fully integrated modern kitchen with ample dining space plus a modern and stylish refurbished three piece bathroom suite. From the kitchen you have access to a very large west facing wooden decked private roof terrace with amazing views to the south & west and on a sunny day benefits from plenty of sunshine from late morning until sunset, ideal for alfresco dining or just s...

### property features

- Light and spacious 2 double bedroom second floor flat Set in a detached period property
- Private roof terrace and amazing views

ALPS Estates Ltd trading as Pickwick Telephone : 020 3397 1166 Estates 47 Honor Oak Park Honor Oak London, SE23 1EA, United Kingdom Reg No : 7444750 Registered in England

- Long lease Kitchen breakfast room Living room with period features
- <sup>•</sup> Off street parking

Website : https://www.pickwickestates.co.uk

These property details are believed to be correct but their accuracy is not guaranteed and they do not form part of any official contract.