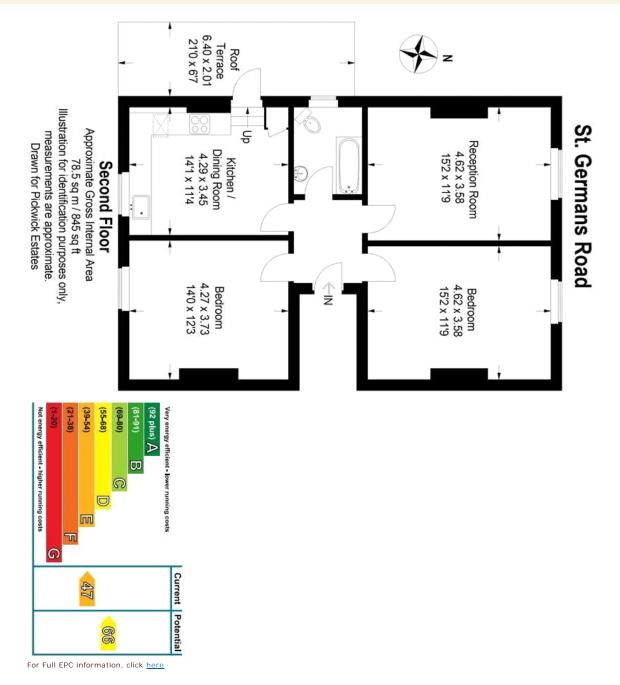

## property description

Offers over £425,000. Situated on the second floor within this imposing detached period property on a leafy quiet road is a generously proportioned top floor flat with a private roof terrace. This recently refurbished property is impressive throughout, benefiting from an abundance of natural light throughout the year along with amazing views towards the north downs and Crystal Palace. The original wood flooring is just one of many original features maintained throughout the property. The current owner has recently had the leasehold extended to 153 years. The accommodation comprises of two huge double bedrooms, a very large separate lounge complete with feature fireplace & feature bookcase, a very large fully integrated modern kitchen with ample dining space plus a modern and stylish refurbished three piece bathroom suite. From the kitchen you have access to a very large west facing wooden decked private roof terrace with amazing views to the south & west and on a sunny day benefits from plenty of sunshine from late morning until sunset, ideal for alfresco dining or just s...