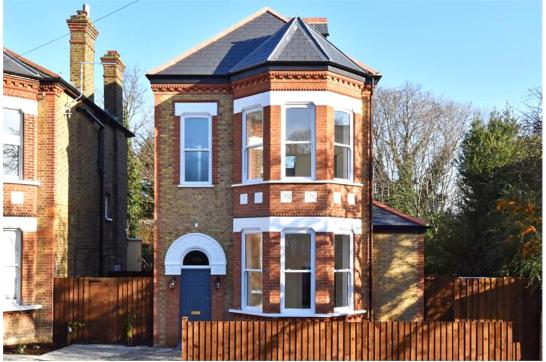

Croxted Road, SE21 (4 bedroom House)

£1,350,000

## property description

CONTRACTS EXCHANGED! Located in the heart of West Dulwich is this fabulous new build development of this stunning 4 bedroom detached Victorian house by esteemed central London developers Walton Wagner. This spectacular new build house has been sympathetically designed to seamlessly fit in with the surrounding architecture of Victorian houses. On a quick glance it could easily be mistaken for a typical Victorian property with its mix of red and yellow stock brick on the façade, detailed masonry and the large sash bay window. Family living was always in mind throughout the development of 142a Croxted Road. Low maintenance and energy efficient, the house has LED lighting, Nest Thermos...