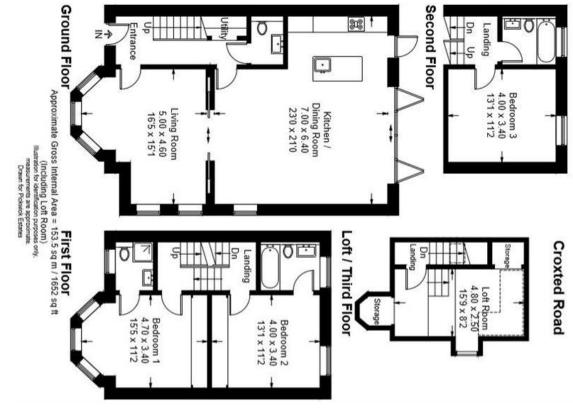

## property features

- Stunning 4 bedroom DETACHED new build family home
- Off street parking
- Spacious kitchen dining room with bi fold doors to
- Living room that opens up to the kitchen dining area
- Set over four floors
- Three luxurious bathrooms and a downstairs