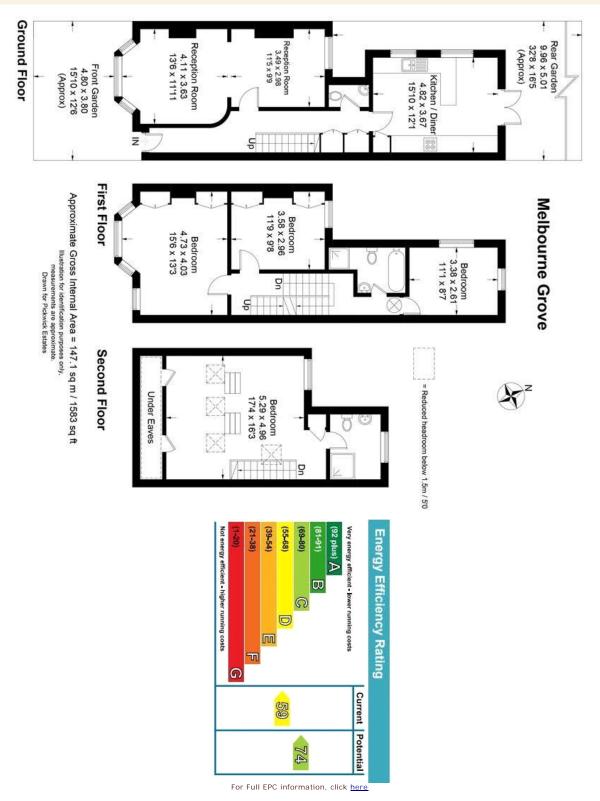

## pickwick estates

Melbourne Grove, SE22 (4 Bedroom House)

£1,250,000

Located in the heart of East Dulwich is a stunning, beautifully restored and maintained four double bedroom mid-terrace Victorian family home offering plenty of light and space. The property is decorated to a very high standard throughout with an abundance of period features including three fireplaces, cornicing, high ceilings, ceiling roses and internal and external corbels. The house has the great kerb appeal that one would expect from a Victorian period property with exposed red brick walls and detailed masonry around the bay windows and front door. The house was extended and refurbished in 2016 with thoughtful attention to detail. Everything was done to this beautiful house. There ...

## property features

- Beautifully refurbished 4 double bedroom midterrace Victorian family home
- Superb landscaped rear garden
- Double reception room with period features
- Dulwich Village within 0.25 miles

- \* Kitchen breakfast room
- Gorgeous family bathroom with a roll top bath and walk in shower
- Luxurious en-suite shower room in the loft bedroom suite and downstairs WC

ALPS Estates Ltd trading as Pickwick Estates