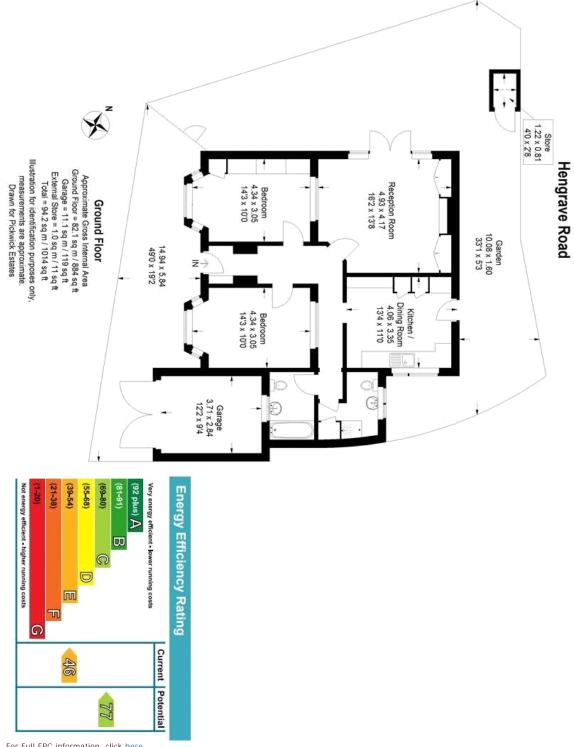

ian bricks and there are two large bay windows either side of a pretty front door under an ornate front porch. The house offers well laid out accommodation with two equal sized bedrooms at the front of the house both with original wood flooring whi...

## property features

- Charming and unique 2 bedroom DETACHED Victorian bungalow
- Off street parking and a garage
- Good size front and rear gardens
- Double glazing throughout

- Generous size reception room
- Good size kitchen breakfast room
- Bathroom and separate shower room
- Original flooring in the reception room ...

ALPS Estates Ltd trading as Pickwick Estates

47 Honor Oak Park Honor Oak London, SE23 1EA, United Kingdom

Reg No: 7444750 Registered in England Telephone: 020 3397 1166

Website: https://www.pickwickestates.co.uk





For Full EPC information, click <a href="here">here</a>