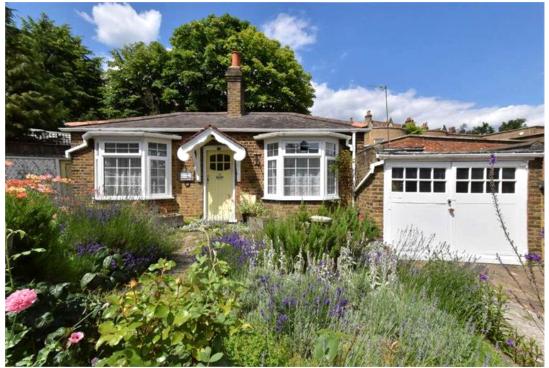

Hengrave Road, SE23 (2 bedroom House)

£650,000

## property description

Oozing character and charm is this utterly unique and very special property. Set on a generous plot of land on this popular street, 'Lavender Cottage' is a double fronted, DETACHED, two double bedroom, two bathroom Victorian bungalow, with off street parking and a garage, kitchen/diner, double glazing and central heating system. You don't come across houses like this very often! Dating back to 1885-1895, this distinctive property was originally the builder's office when the houses in the street were being built - and has been in the same family since 1954. Upon approach is a lovey mature front garden complete with a picket fence and - as one would expect - plenty of lavender! There is also off street parking in front of the garage and on the left there is side return access to the garden. The house is built from old stock Victorian bricks and there are two large bay windows either side of a pretty front door under an ornate front porch. The house offers well laid out accommodation with two equal sized bedrooms at the front of the house both with original wood flooring whi...

## property features

- Charming and unique 2 bedroom DETACHED Victorian bungalow
- Off street parking and a garage
- Good size front and rear gardens
- Double glazing throughout

- Generous size reception room
- Good size kitchen breakfast room
- Bathroom and separate shower room
- Original flooring in the reception room ...