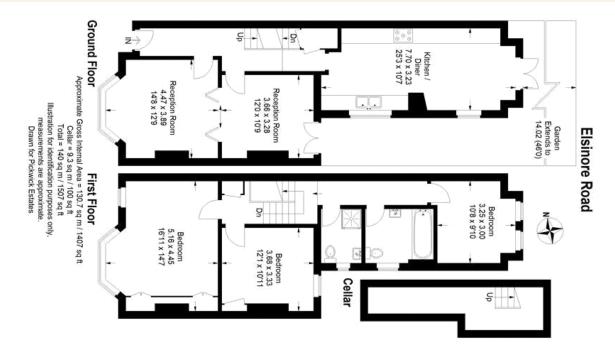

#### property description

Set on this popular tree lined street is this very generous 3 double bedroom Victorian terraced family home. The house is offered to the market in excellent condition whist still maintaining plenty of period character and charm. The house briefly comprises of 2 large reception rooms, a large kitchen dining room, 3 double bedrooms, bathroom, shower room and beautiful bijoux rear garden. The property also benefits from a cellar and huge loft space that could easily be converted to create additional bedrooms and a shower room (subject to planning consent). This handsome house is set back from the street with a walled front garden, there is also a lovely silver birch tree on the street that o...