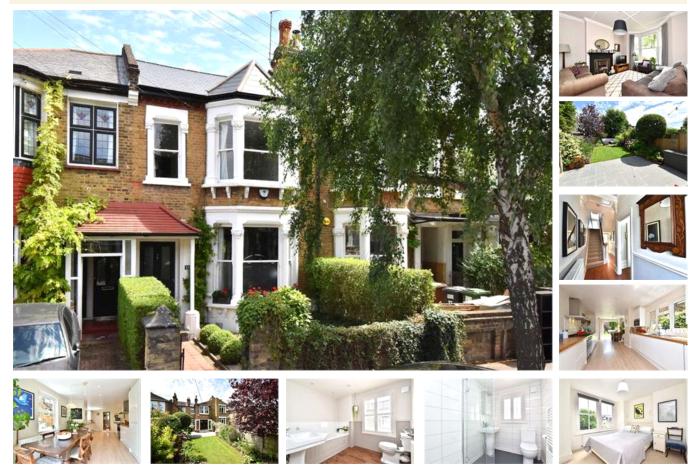

#### property description

Set on this popular tree lined street is this very generous 3 double bedroom Victorian terraced family home. The house is offered to the market in excellent condition whist still maintaining plenty of period character and charm. The house briefly comprises of 2 large reception rooms, a large kitchen dining room, 3 double bedrooms, bathroom, shower room and beautiful bijoux rear garden. The property also benefits from a cellar and huge loft space that could easily be converted to create additional bedrooms and a shower room (subject to planning consent). This handsome house is set back from the street with a walled front garden, there is also a lovely silver birch tree on the street that o...

### property features

- A very generous 3 double bedroom Victorian family home
- Offered to the market in excellent condition with
- plenty of period features

ALPS Estates Ltd trading as Pickwick Estates 47 Honor Oak Park Honor Oak London, SE23 1EA, United Kingdom Reg No : 7444750 Registered in England

- Large kitchen dining room
- Victorian styled bathroom, separate modern shower room
- Neatly manicured rear garden with decked

These property details are believed to be correct but their accuracy is not guaranteed and they do not form part of any official contract.