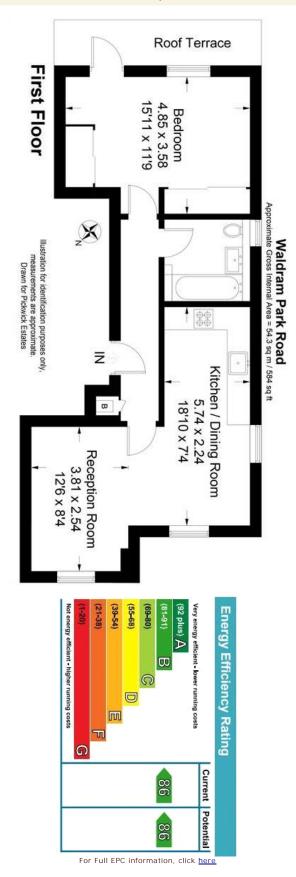

## property description

Set on the first floor of this stunning new build property is this beautifully presented and very well proportioned one bedroom flat with a private South facing terrace. Additional benefits include access and views over a neatly manicured communal garden and use of a secure bike store. The location of the property is ideal, within a few minutes walk of Forest Hill station with links to London Bridge and overground connections as well as an abundance of local amenities. The building was built within the last 5 years so everything is still relatively new and meets current building standards including excellent sound and heat insulation. The property is also set back from the street with ...

## property features

- Stunning one bedroom apartment
- Set on the first floor of a well maintained new
- South facing private terrace
- Secure entrance and entry phone system

- Large open planned kitchen living room
- Bathroom with full size bath
- \* Communal gardens
- Fitted wardrobes in the bedroom