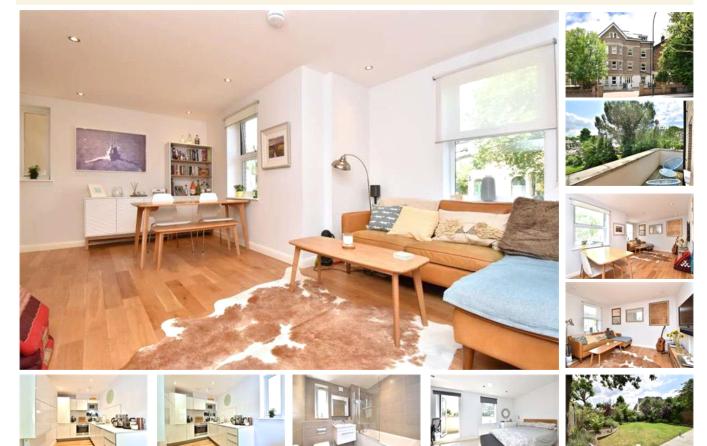

## property description

Set on the first floor of this stunning new build property is this beautifully presented and very well proportioned one bedroom flat with a private South facing terrace. Additional benefits include access and views over a neatly manicured communal garden and use of a secure bike store. The location of the property is ideal, within a few minutes walk of Forest Hill station with links to London Bridge and overground connections as well as an abundance of local amenities. The building was built within the last 5 years so everything is still relatively new and meets current building standards including excellent sound and heat insulation. The property is also set back from the street with ...

## property features

- Stunning one bedroom apartment
- Set on the first floor of a well maintained new
- South facing private terrace
- Secure entrance and entry phone system

- Large open planned kitchen living room
- Bathroom with full size bath
- \* Communal gardens
- Fitted wardrobes in the bedroom