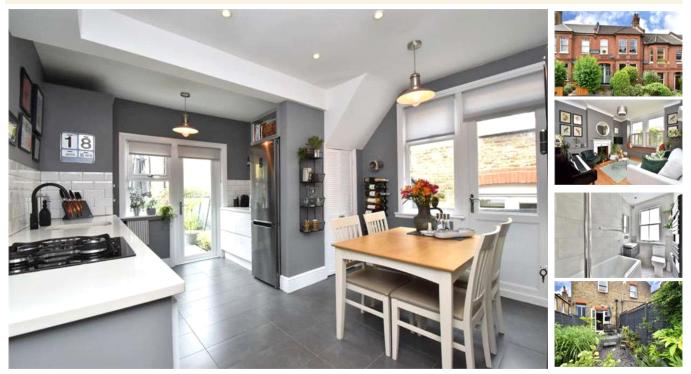

## property description

Stylish and elegant 2 bedroom ground floor Victorian maisonette with its own private entrance and front and rear garden. The property is sold with a SHARE OF FREEHOLD, has been completely refurbished by the current owners, double glazed windows throughout and is oozing with period features giving it plenty of character and charm. The property is set back from the street by a lovely mature landscaped front garden. The building has two apartments that share the freehold, ground and first floor with two separate entrances for each. The striking red brick facade has an abundance of Victorian period features such as bay sash windows and detailed masonry above the windows and doorway. Internally there is a spacious front reception room which has high ceilings, cornicing, original wooden flooring, a large square sash bay window fitted with plantation shutters that illuminates the room with natural light and a Victorian fireplace as a centrepiece. The room as been decorated in fashionable greys and there is a clever boxed window seat that hides the radiator beneath. There is a lu...

#### property features

- Stylish 2 bedroom ground floor Victorian maisonette oozing with character and charm
- West facing private rear garden and a front garden
- <sup>•</sup> Own front door entrance

ALPS Estates Ltd trading as Pickwick Estates 47 Honor Oak Park Honor Oak London, SE23 1EA, United Kingdom Reg No : 7444750 Registered in England

- SHARE OF FREEHOLD
- Stunning kitchen dining room leading to the garden
- Fashionably styled reception room
- Double glazing throughout

ick Telephone : 020 3397 1166 Website : https://www.pickwickestates.co.uk