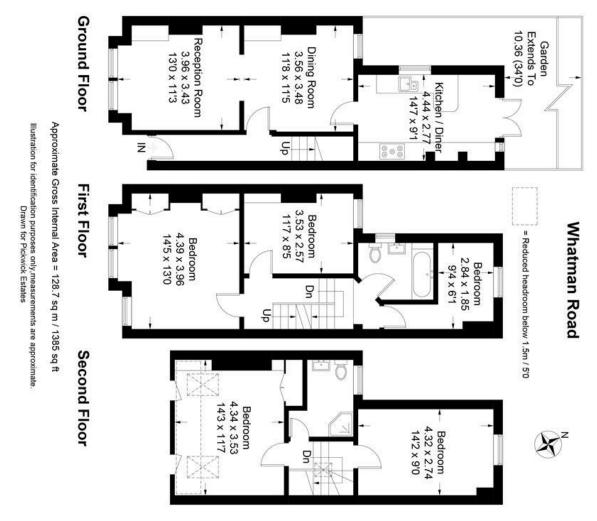

## property description

Open day Saturday 3rd August. Beautifully presented and offering bundles of character and charm is this 5-bedroom, Victorian terraced family home on this popular residential street in the heart of Honor Oak Park. The exterior of the house has great kerb appeal, a typical Victorian terrace with sash windows set in a square bay, surrounded by detailed masonry. The house has been painted in a stylish light grey, set back from the street with a neat front garden shielded by a Laurel hedge with a black and white tiled pathway leading to a classic period doorway and porch. On the ground floor there is a lovely double reception room which has original stripped and varnished wooden floors. Th...

## property features

- 5 bedroom Victorian mid terraced family home
- Fantastic loft conversion with 2 double bedrooms and a shower room (built in 2015)
- Double reception room

- Recently fitted Kitchen breakfast room in summer 2017
- Nicely landscaped rear garden
- Family bathroom on the first floor