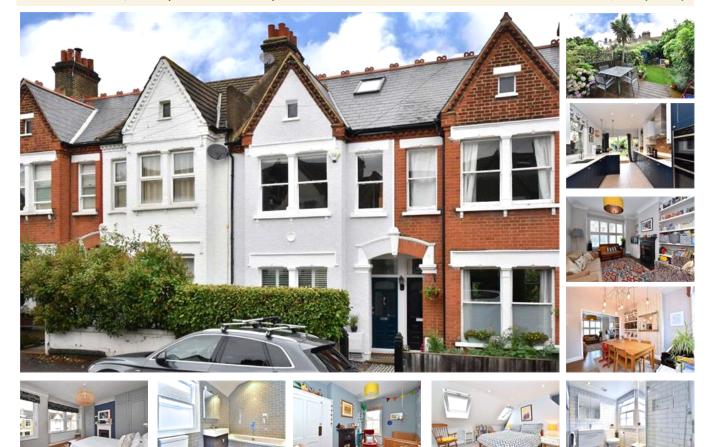

## property description

Open day Saturday 3rd August. Beautifully presented and offering bundles of character and charm is this 5-bedroom, Victorian terraced family home on this popular residential street in the heart of Honor Oak Park. The exterior of the house has great kerb appeal, a typical Victorian terrace with sash windows set in a square bay, surrounded by detailed masonry. The house has been painted in a stylish light grey, set back from the street with a neat front garden shielded by a Laurel hedge with a black and white tiled pathway leading to a classic period doorway and porch. On the ground floor there is a lovely double reception room which has original stripped and varnished wooden floors. Th...

## property features

- 5 bedroom Victorian mid terraced family home
- Fantastic loft conversion with 2 double bedrooms and a shower room (built in 2015)
- Double reception room

- Recently fitted Kitchen breakfast room in summer 2017
- Nicely landscaped rear garden
- Family bathroom on the first floor