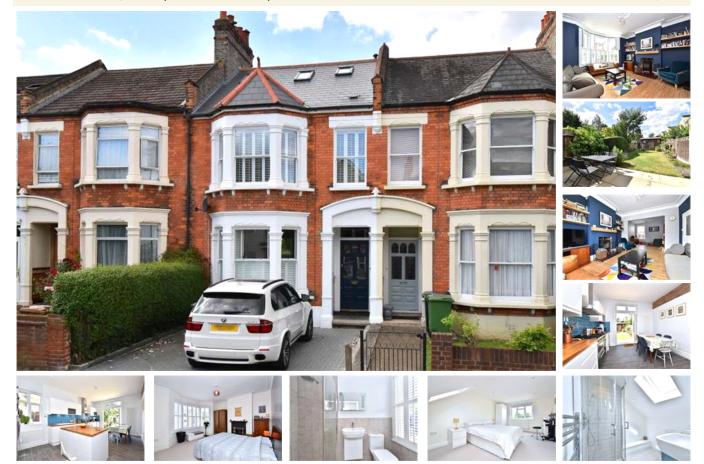

## pickwick estates

Carholme Road, SE23 (5 bedroom House)

£875,000

## property description

Prepared to be inspired by this stunning 5 bedroom mid terrace, Victorian family home meticulously refurbished to the high specification throughout. The house benefits from off street parking, double glazing throughout, generous proportions offering over 1800 sqft of living space and a good size West facing landscaped private rear garden. Offered to the market CHAIN FREE! Upon approach, the house has great kerb appeal with a stunning red brick façade, large sash bay windows surrounded by detailed masonry. There is wide paved driveway big enough for two cars and a large arched porch leading to the original Victorian front door that is embedded with an attractive patterned stain glass wi...

## property features

- Spacious 5 bedroom Victorian mid terrace family home - Chain free sale
- Off street parking for two cars
- Good size landscaped West facing rear garden
- Downstairs WC

- Family bathroom
- Master bedroom with en-suite shower room
- Converted loft to create a lovely guest bedroom with en-suited shower room
- Stunning kitchen dining room with separa...