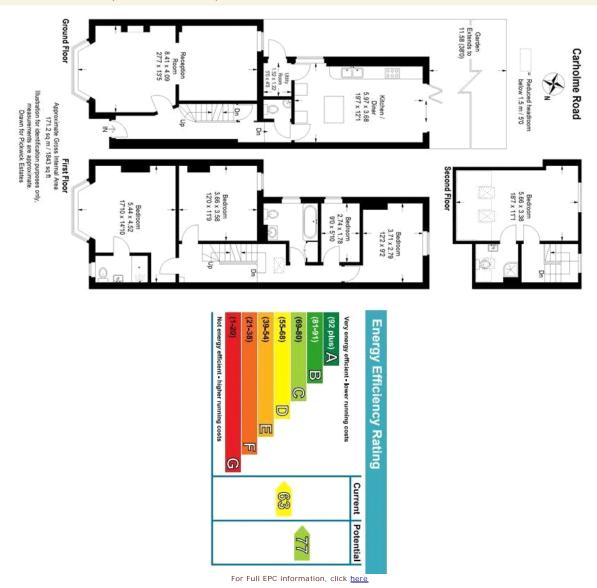

## property description

Prepared to be inspired by this stunning 5 bedroom mid terrace, Victorian family home meticulously refurbished to the high specification throughout. The house benefits from off street parking, double glazing throughout, generous proportions offering over 1800 sqft of living space and a good size West facing landscaped private rear garden. Offered to the market CHAIN FREE! Upon approach, the house has great kerb appeal with a stunning red brick façade, large sash bay windows surrounded by detailed masonry. There is wide paved driveway big enough for two cars and a large arched porch leading to the original Victorian front door that is embedded with an attractive patterned stain glass wi...