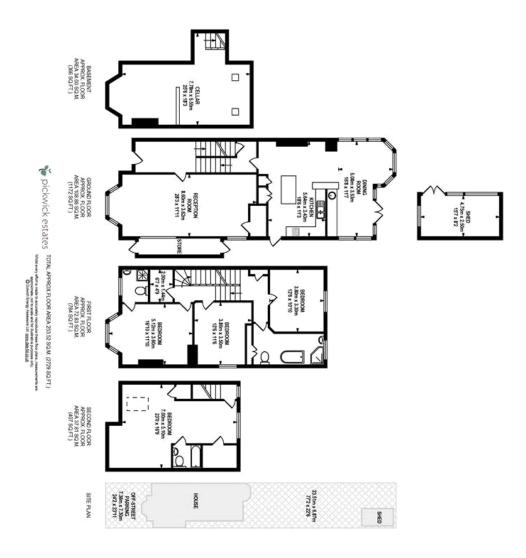

## property description

OPEN DAY SATURDAY 17th AUGUST. A superb red brick semi-detached, 4 double bedroom Victorian family home with off street parking, a cellar and a 77 ft SOUTH facing landscaped rear garden, located on a pretty tree-lined residential street in the heart of Honor Oak Park. This house ticks all the boxes! The imposing red brick front exterior is impressive to say the least, classic Victorian large bay sash windows that dominate the façade with detailed masonry surrounding and an arched porch above the stunning stained-glass front door. This special house has been lovingly cared for by its current owners and is offered to the market in a good condition. The house retains many of its period...

## property features

- Superb 4 double bedroom Victorian semi detached family home
- 77ft SOUTH facing rear garden
- Large double reception room 28ft in length

- Large cellar
- Extended conservatory kitchen dining room
- Family bathroom
- \* Converted loft to create a large guest h