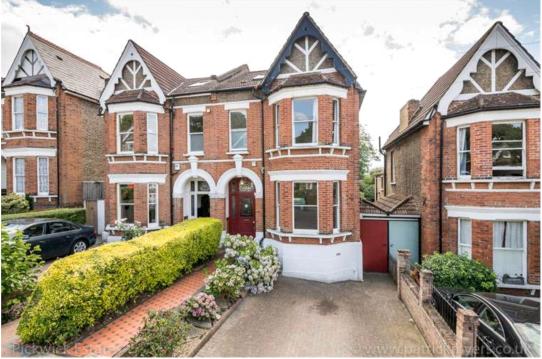

## property description

OPEN DAY SATURDAY 17th AUGUST. A superb red brick semi-detached, 4 double bedroom Victorian family home with off street parking, a cellar and a 77 ft SOUTH facing landscaped rear garden, located on a pretty tree-lined residential street in the heart of Honor Oak Park. This house ticks all the boxes! The imposing red brick front exterior is impressive to say the least, classic Victorian large bay sash windows that dominate the façade with detailed masonry surrounding and an arched porch above the stunning stained-glass front door. This special house has been lovingly cared for by its current owners and is offered to the market in a good condition. The house retains many of its period...

## property features

- Superb 4 double bedroom Victorian semi detached family home
- 77ft SOUTH facing rear garden
- Large double reception room 28ft in length

- Large cellar
- Extended conservatory kitchen dining room
- Family bathroom
- \* Converted loft to create a large guest h