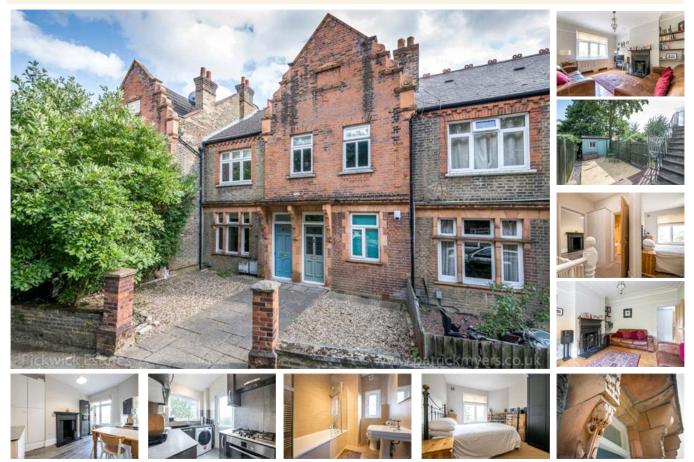

## property description

Situated on the first floor of this handsome, red brick period property is this lovely 3-bedroom maisonette with a private rear garden. The property boasts generous proportions with 940 sqft (87.33 sqm) of floor space including a good size reception room, a well-equipped kitchen, separate dining area, modern bathroom. The property benefits from being in impeccable condition, newly fitted solid wooden internal doors, it has its own front door a long lease and double glazing throughout. The exterior of the building is oozing character and charm, the red brick façade is covered in ornate masonry detailing and the house is protected from the street by a lovely walled front garden with a pat...

## property features

- <sup>•</sup> 3 bedroom first floor maisonette
- Red brick period property
- Private rear garden
- <sup>®</sup> Kitchen
- ALPS Estates Ltd trading as Pickwick Telephone : 020 3397 1166 Estates 47 Honor Oak Park Honor Oak London, SE23 1EA, United Kingdom Reg No : 7444750 Registered in England
- Generous proportions of well laid out accommodation 940 sqft (87.33 sqm)
- <sup>•</sup> Charming reception room with period features
- Dining room