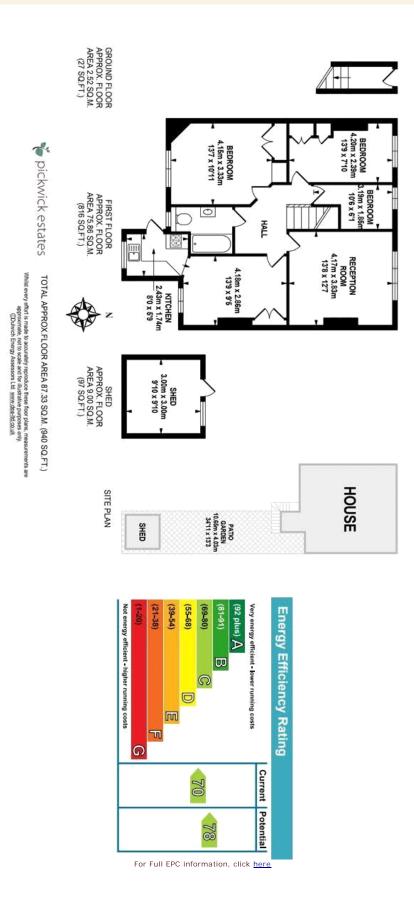

## property description

Situated on the first floor of this handsome, red brick period property is this lovely 3-bedroom maisonette with a private rear garden. The property boasts generous proportions with 940 sqft (87.33 sqm) of floor space including a good size reception room, a well-equipped kitchen, separate dining area, modern bathroom. The property benefits from being in impeccable condition, newly fitted solid wooden internal doors, it has its own front door a long lease and double glazing throughout. The exterior of the building is oozing character and charm, the red brick façade is covered in ornate masonry detailing and the house is protected from the street by a lovely walled front garden with a pat...

## property features

- <sup>•</sup> 3 bedroom first floor maisonette
- Red brick period property
- Private rear garden
- <sup>®</sup> Kitchen
- ALPS Estates Ltd trading as Pickwick Telephone : 020 3397 1166 Estates 47 Honor Oak Park Honor Oak London, SE23 1EA, United Kingdom Reg No : 7444750 Registered in England
- Generous proportions of well laid out accommodation 940 sqft (87.33 sqm)
- <sup>•</sup> Charming reception room with period features
- Dining room