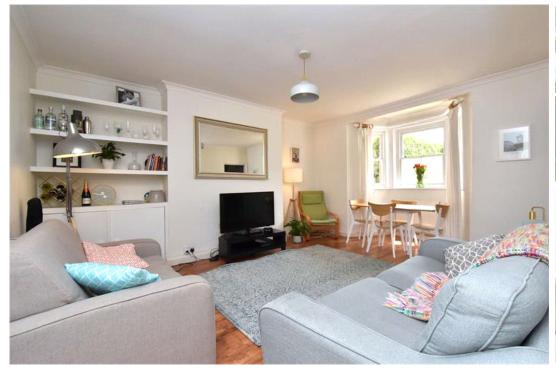

## property description

GUIDE PRICE £450,000 - £475,000. Beautifully presented 2 bedroom garden maisonette within this stunning semi detached Victorian house within 350 meters to Forest Hill Station and an abundance of local amenities. The property benefits from beings sold with a SHARE OF FREEHOLD, double glazing throughout, wood effect flooring that runs seamlessly through the property, it comes with the front garden and has its own private entrance on the side of the house where there is also side return access into the private rear garden and a large external cupboard for additional storage. At the front of the property is a generous reception room which has wood effect flooring, the chimney breast has fitted shelving and a cupboard in the alcove and a sash window looks out over the front garden, which gives the room plenty of natural light. Adjacent is a nicely fitted bathroom which is has been styled in a Victorian theme, the bath tub and sink have Victorian style fittings and there is a shower head above the bath. The walls are clad in fashionable white metro tiles, there is a mosaic tile...