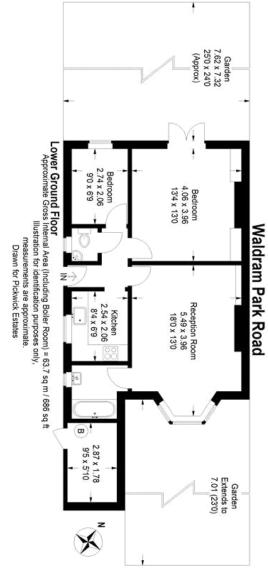

## property description

GUIDE PRICE £450,000 - £475,000. Beautifully presented 2 bedroom garden maisonette within this stunning semi detached Victorian house within 350 meters to Forest Hill Station and an abundance of local amenities. The property benefits from beings sold with a SHARE OF FREEHOLD, double glazing throughout, wood effect flooring that runs seamlessly through the property, it comes with the front garden and has its own private entrance on the side of the house where there is also side return access into the private rear garden and a large external cupboard for additional storage. At the front of the property is a generous reception room which has wood effect flooring, the chimney breast has fitted shelving and a cupboard in the alcove and a sash window looks out over the front garden, which gives the room plenty of natural light. Adjacent is a nicely fitted bathroom which is has been styled in a Victorian theme, the bath tub and sink have Victorian style fittings and there is a shower head above the bath. The walls are clad in fashionable white metro tiles, there is a mosaic tile...