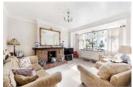

## property description

Beautifully presented and well maintained is this charming 3 double bedroom 1930's family home boasting plenty of character and charm and a nicely landscaped, large 71' West facing rear garden. This lovely mid terraced 30's house is set back from the street behind a walled front garden with a cast iron fence, a pathway through a lawn leads to the front entrance where there is a porch above the front door. Through the original 30's door is a generous entrance hall offering plenty of space for coats, prams, shoes and brollies. The entrance also houses the staircase and a pretty feature fireplace by the front door. At the front of the house is a good size reception room with an e...