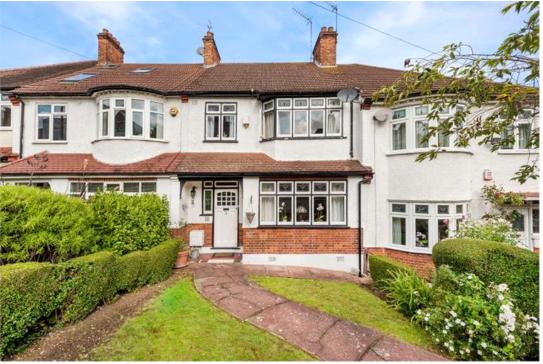

## property description

Beautifully presented and well maintained is this charming 3 double bedroom 1930's family home boasting plenty of character and charm and a nicely landscaped, large 71' West facing rear garden. This lovely mid terraced 30's house is set back from the street behind a walled front garden with a cast iron fence, a pathway through a lawn leads to the front entrance where there is a porch above the front door. Through the original 30's door is a generous entrance hall offering plenty of space for coats, prams, shoes and brollies. The entrance also houses the staircase and a pretty feature fireplace by the front door. At the front of the house is a good size reception room with an e...