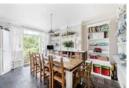

## property description

Beautifully presented and well maintained is this charming 3 double bedroom 1930's family home boasting plenty of character and charm and a nicely landscaped, large 71' West facing rear garden. This lovely mid terraced 30's house is set back from the street behind a walled front garden with a cast iron fence, a pathway through a lawn leads to the front entrance where there is a porch above the front door. Through the original 30's door is a generous entrance hall offering plenty of space for coats, prams, shoes and brollies. The entrance also houses the staircase and a pretty feature fireplace by the front door. At the front of the house is a good size reception room with an e...