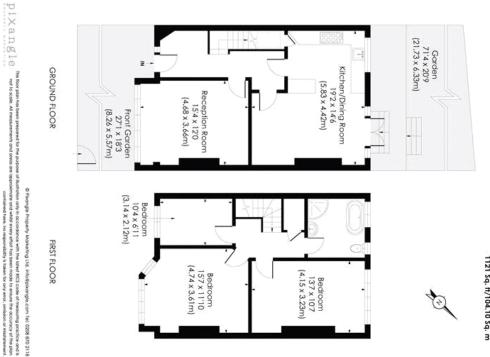

CANONBIE ROAD, SE23
Approx. Gross Internal Floor Area
1121 Sq. ft/104.10 Sq. m

For Full EPC information, click here