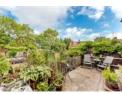

## property description

Beautifully presented and well maintained is this charming 3 double bedroom 1930's family home boasting plenty of character and charm and a nicely landscaped, large 71' West facing rear garden. This lovely mid terraced 30's house is set back from the street behind a walled front garden with a cast iron fence, a pathway through a lawn leads to the front entrance where there is a porch above the front door. Through the original 30's door is a generous entrance hall offering plenty of space for coats, prams, shoes and brollies. The entrance also houses the staircase and a pretty feature fireplace by the front door. At the front of the house is a good size reception room with an e...