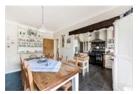

## property description

Beautifully presented and well maintained is this charming 3 double bedroom 1930's family home boasting plenty of character and charm and a nicely landscaped, large 71' West facing rear garden. This lovely mid terraced 30's house is set back from the street behind a walled front garden with a cast iron fence, a pathway through a lawn leads to the front entrance where there is a porch above the front door. Through the original 30's door is a generous entrance hall offering plenty of space for coats, prams, shoes and brollies. The entrance also houses the staircase and a pretty feature fireplace by the front door. At the front of the house is a good size reception room with an e...

## property features

- Beautifully presented 3 double bedroom family home
- 1930's mid terrace house with plenty of original features such as stain glass windows
- Generous entrance hall with a feature fire place and original front door
- Open planned kitchen dining room
- Farmhouse style kitchen with butler sink and