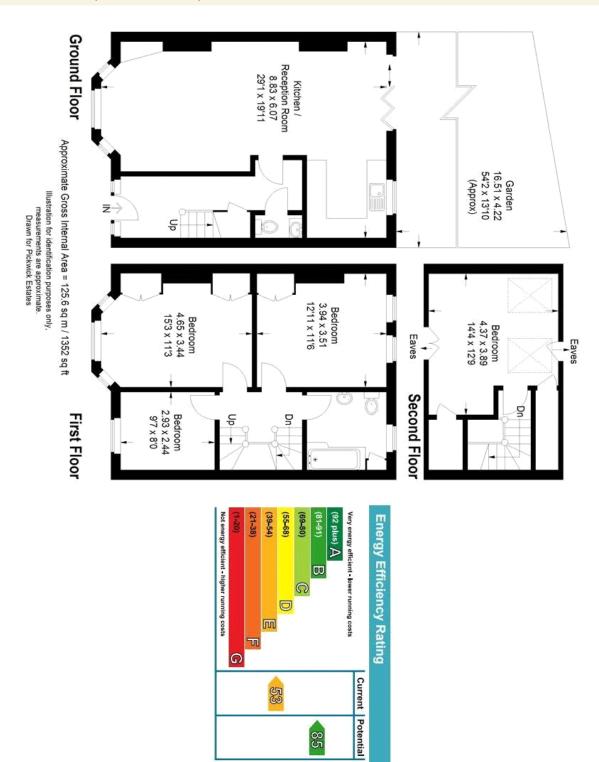

## property description

A beautifully presented 4 bedroom semi detached family home located on this quiet residential street, offering generous proportions (1352 sqft / 125.6 sqm), a nicely landscaped SOUTH facing rear garden and double glazed windows throughout. The house is a handsome 1930's mid terrace that has an appealing kerb appeal with a very rendered facarde, bay windows and a pitched roof. The house is set back from the street by a neatly landscaped front garden with a path leading to a front porch. Upon entry there is a good size entrance hall offering plenty of space for coats, shoes, brollies and negotiating prams! There is also storage under the stairs and a handy downstairs WC. The dual as...

Casslee Road, SE6 (4 bedroom House)

For Full EPC information, click here