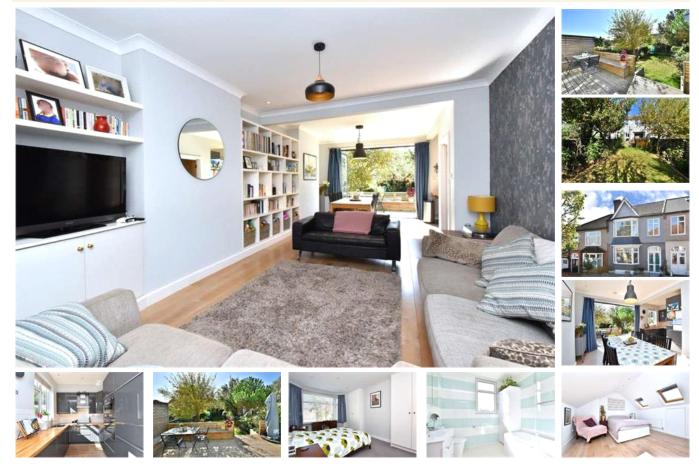

## property description

A beautifully presented 4 bedroom semi detached family home located on this quiet residential street, offering generous proportions (1352 sqft / 125.6 sqm), a nicely landscaped SOUTH facing rear garden and double glazed windows throughout. The house is a handsome 1930's mid terrace that has an appealing kerb appeal with a very rendered facarde, bay windows and a pitched roof. The house is set back from the street by a neatly landscaped front garden with a path leading to a front porch. Upon entry there is a good size entrance hall offering plenty of space for coats, shoes, brollies and negotiating prams! There is also storage under the stairs and a handy downstairs WC. The dual as...

## property features

- Superb 4 bedroom 1930's family home
- SOUTH facing landscaped rear garden (approx 52ft) with a pizza oven
- Large double reception room with plenty of storage
- Stylish open planned kitchen with integrated appliances
- Modern bathroom
- \* Quiet residential street
- \* Converted loft bedroom