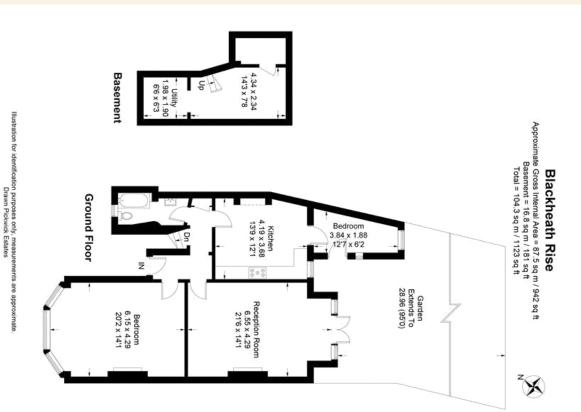

#### property description

Prepare to be impressed by this very special two bedroom garden flat that covers the entire ground floor of this beautiful detached Victorian residence. The property offers an abundance of in internal floor space (1123 sqft), boasts stunning period features throughout, is sold with a SHARE OF FREEHOLD and a large South East facing private rear garden (95ft). The house has great kerb appeal, it's difficult not to be impressed by the stunning architecture of this imposing house which is covered in detailed masonry around the large sash windows and the grand front entrance. The house is set back from the street by a nice front garden and a path leads to the main entrance. Through a very...

#### property features

- Stunning, very spacious 2 bedroom garden flat (1123 sqft/104.3 sqm)
- <sup>•</sup> Occupying the whole of the ground floor of this stunning detached Victorian house
- <sup>•</sup> Generous proportions and plenty of period

ALPS Estates Ltd trading as Pickwick Telephone : 020 3397 1166 Estates 47 Honor Oak Park Honor Oak London, SE23 1EA, United Kingdom Reg No : 7444750 Registered in England

- <sup>•</sup> Large reception room with high ceilings
- SHARE OF FREEHOLD and a basement
- <sup>•</sup> Large SOUTH EAST facing private rear garden (95 ft / 28.96 m)
- Green open spaces of Blackheath at the e...