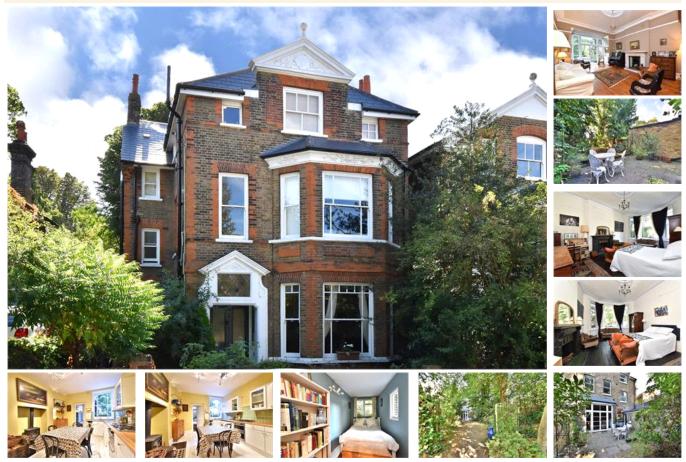

#### property description

Prepare to be impressed by this very special two bedroom garden flat that covers the entire ground floor of this beautiful detached Victorian residence. The property offers an abundance of in internal floor space (1123 sqft), boasts stunning period features throughout, is sold with a SHARE OF FREEHOLD and a large South East facing private rear garden (95ft). The house has great kerb appeal, it's difficult not to be impressed by the stunning architecture of this imposing house which is covered in detailed masonry around the large sash windows and the grand front entrance. The house is set back from the street by a nice front garden and a path leads to the main entrance. Through a very...

#### property features

- Stunning, very spacious 2 bedroom garden flat (1123 sqft/104.3 sqm)
- <sup>•</sup> Occupying the whole of the ground floor of this stunning detached Victorian house
- <sup>•</sup> Generous proportions and plenty of period

ALPS Estates Ltd trading as Pickwick Telephone : 020 3397 1166 Estates 47 Honor Oak Park Honor Oak London, SE23 1EA, United Kingdom Reg No : 7444750 Registered in England

- <sup>•</sup> Large reception room with high ceilings
- SHARE OF FREEHOLD and a basement
- <sup>•</sup> Large SOUTH EAST facing private rear garden (95 ft / 28.96 m)
- Green open spaces of Blackheath at the e...