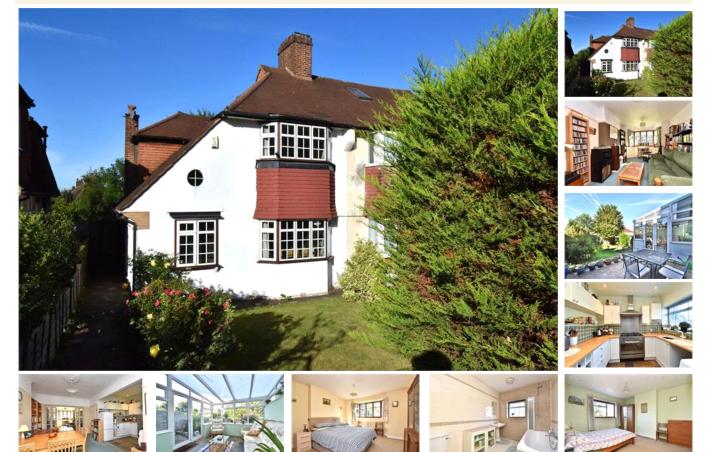

## pickwick estates

Baring Road, SE12 (3 bedroom House)

£450,000

## property description

A nice spacious Wates built, 1930's semi-detached, three-bedroom end of terrace, chalet style house. Conveniently located between Lee and Grove Park stations as well as local shops and amenities. The house is in good decorative order with gas fired central heating and double glazing. The property is set back from the street by a good size front garden that has a lawn and mature trees offering privacy. The accommodation comprises; Vaulted entrance hall with good storage under the stairs, a 3rd bedroom/study can be found at the front of the house. A large dual aspect through reception with a bay window and a modern open planned kitchen at the back. There is also a large conservatory that has...

## property features

- 3 bedroom semi detached family home
- Wates built 1930's chalet style house
- Gas central heating and double glazing throughout
- Conservatory leading to a patio

- Good size front garden and 60ft SOUTH WEST facing garden
- Dual aspect double reception room
- Open planned kitchen dining area
- Bathroom with 3 piece suite