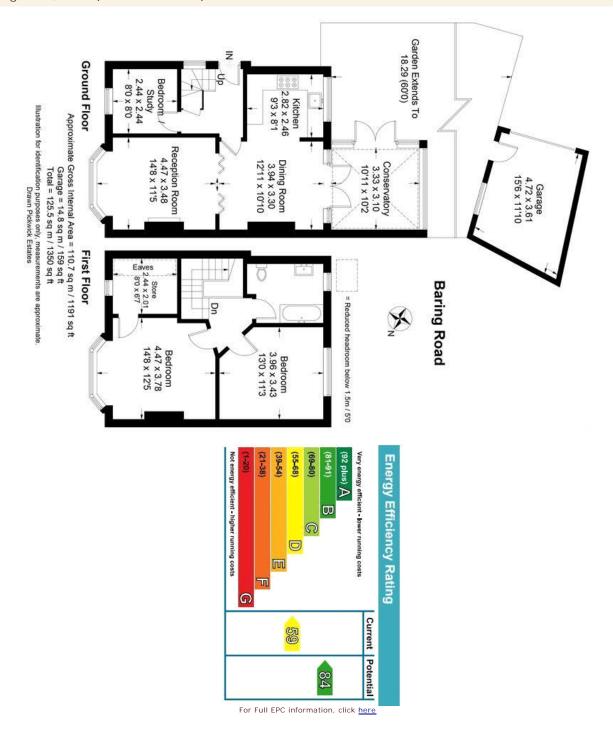

## property description

A nice spacious Wates built, 1930's semi-detached, three-bedroom end of terrace, chalet style house. Conveniently located between Lee and Grove Park stations as well as local shops and amenities. The house is in good decorative order with gas fired central heating and double glazing. The property is set back from the street by a good size front garden that has a lawn and mature trees offering privacy. The accommodation comprises; Vaulted entrance hall with good storage under the stairs, a 3rd bedroom/study can be found at the front of the house. A large dual aspect through reception with a bay window and a modern open planned kitchen at the back. There is also a large conservatory that has...

## property features

- 3 bedroom semi detached family home
- Wates built 1930's chalet style house
- Gas central heating and double glazing throughout
- Conservatory leading to a patio

- Good size front garden and 60ft SOUTH WEST facing garden
- Dual aspect double reception room
- Open planned kitchen dining area
- Bathroom with 3 piece suite