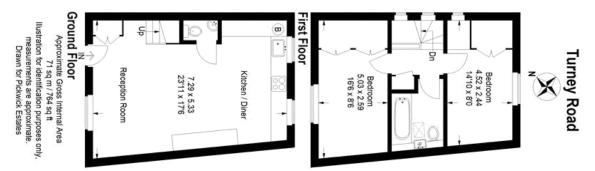

## property description

A spectacular new build, two bedroom DETACHED freehold house in the heart of Dulwich. You don't get these coming up very often! The house is beautifully styled to a high specification throughout, offering ingenious storage solutions, well laid out accommodation and it meets current building regulations standards such as high quality insulation and double glazing throughout. The red brick facade with dark grey window frames and a Zinc roof gives this house house a striking look. Upon approach to the house is a large fence leading to a charming courtyard front garden which has been paved in natural stone tiles. Upon entry to the house through a solid grey contemporary door there is a...

## property features

- New build 2 double bedroom house
- Detached freehold house
- Underfloor heating throughout
- Double glazing throughout

- Stylish open planned kitchen with integrated appliances
- Luxurious bathroom
- Front courtyard patio