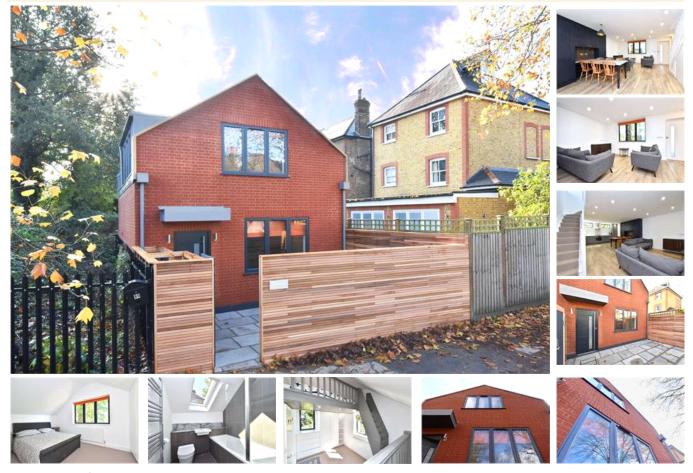

## property description

A spectacular new build, two bedroom DETACHED freehold house in the heart of Dulwich. You don't get these coming up very often! The house is beautifully styled to a high specification throughout, offering ingenious storage solutions, well laid out accommodation and it meets current building regulations standards such as high quality insulation and double glazing throughout. The red brick facade with dark grey window frames and a Zinc roof gives this house house a striking look. Upon approach to the house is a large fence leading to a charming courtyard front garden which has been paved in natural stone tiles. Upon entry to the house through a solid grey contemporary door there is a...

## property features

- New build 2 double bedroom house
- Detached freehold house
- Underfloor heating throughout
- Double glazing throughout

- Stylish open planned kitchen with integrated appliances
- Luxurious bathroom
- Front courtyard patio