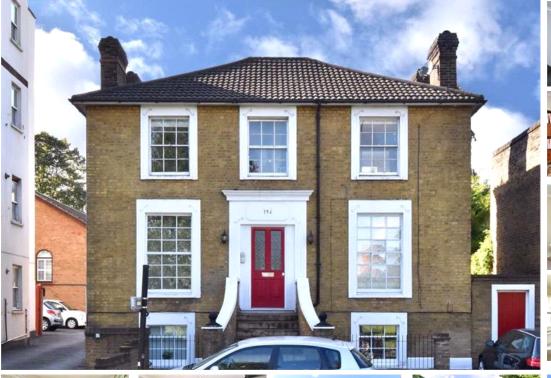

## property description

Occupying the whole of the first floor of this stunning, double fronted detached Victorian villa, with spectacular views over Peckham Rye is this spacious two double bedroom apartment. The property is sold with a SHARE OF FREEHOLD, direct access to a large loft space, a shared communal garden at the rear and unallocated offstreet parking at the front of the property. The house has great kerb appeal with an imposing facade of yellow stock bricks with sash windows surrounded by detailed masonry. The house is set back from the street with off street parking for three cars and centralised steps leading up to a raised ground floor entrance. The flat offer well laid out accommodation with ...