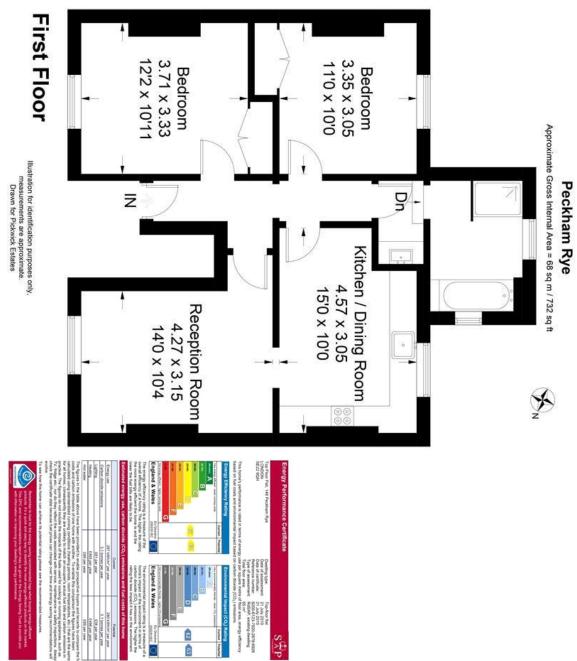

## property description

Occupying the whole of the first floor of this stunning, double fronted detached Victorian villa, with spectacular views over Peckham Rye is this spacious two double bedroom apartment. The property is sold with a SHARE OF FREEHOLD, direct access to a large loft space, a shared communal garden at the rear and unallocated offstreet parking at the front of the property. The house has great kerb appeal with an imposing facade of yellow stock bricks with sash windows surrounded by detailed masonry. The house is set back from the street with off street parking for three cars and centralised steps leading up to a raised ground floor entrance. The flat offer well laid out accommodation with ...

## property features

- First floor, two double bedroom flat
- Stunning detached double fronted house
- SHARE OF FREEHOLD

- Off street un-allocated parking
- Reception room
- Good side kitchen

ALPS Estates Ltd trading as Pickwick Telephone: 020 3397 1144