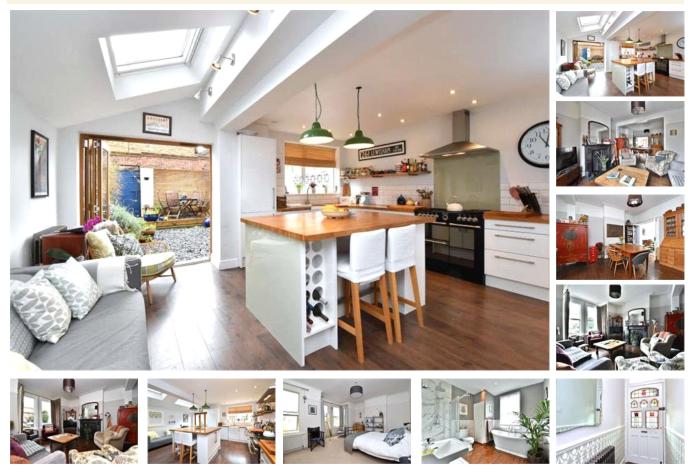

## property description

AVAILABLE AUGUST 2025. NOT SUITABLE FOR SHARERS. Prepare to be amazed by this handsome 5 bedroom Victorian family home, offering over 1800 sqft of floor space over 3 floors, which has been lovingly refurbished by the current owners offering a well balanced mix of contemporary with classic period features. This imposing terraced house is situated on a popular treeline street with a uniform of Victorian façades and tastefully landscaped front gardens. Upon approach, this house immediately greets you with its yellow and red stock bricks with period detailing around the Sash windows. There is a gravel driveway for off street parking and a very handy porch to shield you from the weather, off...

### property features

- Stunning 5 bedroom Victorian terrace family home offering over 1800sqft of floor space
- <sup>•</sup> Large double reception room
- <sup>•</sup> Beautiful kitchen diner extension

ALPS Estates Ltd trading as Pickwick Estates 47 Honor Oak Park Honor Oak London, SE23 1EA, United Kingdom Reg No : 7444750 Registered in England

- Luxurious bathroom and shower room
- Separate utility room with WC
- \* Front porch. OSP
- Neatly landscaped rear darden