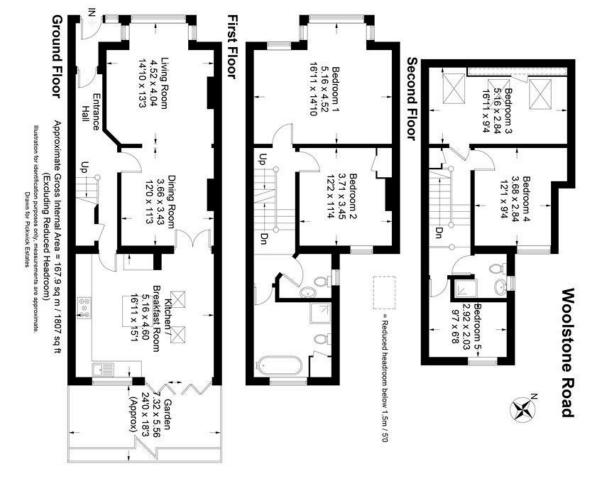

## property description

AVAILABLE AUGUST 2025. NOT SUITABLE FOR SHARERS. Prepare to be amazed by this handsome 5 bedroom Victorian family home, offering over 1800 sqft of floor space over 3 floors, which has been lovingly refurbished by the current owners offering a well balanced mix of contemporary with classic period features. This imposing terraced house is situated on a popular treeline street with a uniform of Victorian façades and tastefully landscaped front gardens. Upon approach, this house immediately greets you with its yellow and red stock bricks with period detailing around the Sash windows. There is a gravel driveway for off street parking and a very handy porch to shield you from the weather, off...

### property features

- Stunning 5 bedroom Victorian terrace family home offering over 1800sqft of floor space
- <sup>•</sup> Large double reception room
- <sup>•</sup> Beautiful kitchen diner extension