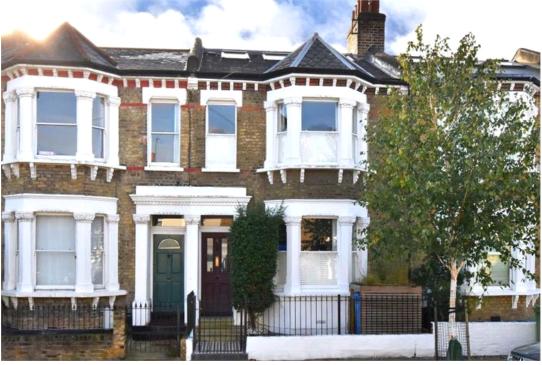

Gairloch Road, SE5 (5 bedroom House)

£1,000,000 (OIEO)

Beautifully presented 5 bedroom Victorian family home with plenty of period features and a South facing garden, located on this quiet residential street next to the bustling centres of Peckham and Camberwell. Conveniently equidistant between Peckham Rye Station for regular and Overground services and the very well-connected Denmark Hill Station. The street has recently had the benefit of convenient on-street permitted parking introduced, which makes parking outside the house very easy. The house has charming kerb appeal with a typically ornate Victorian façade dominated by large sash bay windows and raised ground floor steps leading to the front door. The house is set back from the str...