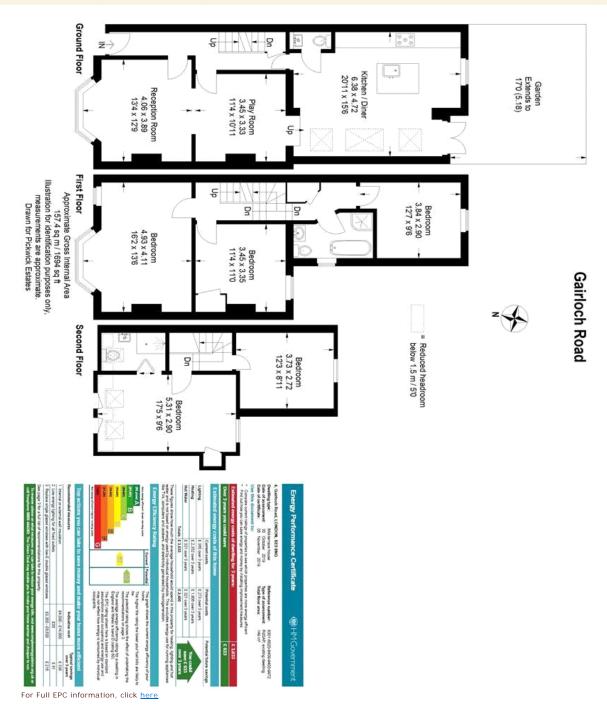

Gairloch Road, SE5 (5 bedroom House)

£1,000,000 (OIEO)

Beautifully presented 5 bedroom Victorian family home with plenty of period features and a South facing garden, located on this quiet residential street next to the bustling centres of Peckham and Camberwell. Conveniently equidistant between Peckham Rye Station for regular and Overground services and the very well-connected Denmark Hill Station. The street has recently had the benefit of convenient on-street permitted parking introduced, which makes parking outside the house very easy. The house has charming kerb appeal with a typically ornate Victorian façade dominated by large sash bay windows and raised ground floor steps leading to the front door. The house is set back from the str...

## property features

- Beautifully presented 5 bedroom Victorian family home
- Located on a quiet residential street close to amenities
- South facing, landscaped private rear garden
- Stunning kitchen dining room
- Double reception room
- \* Large master hedroom