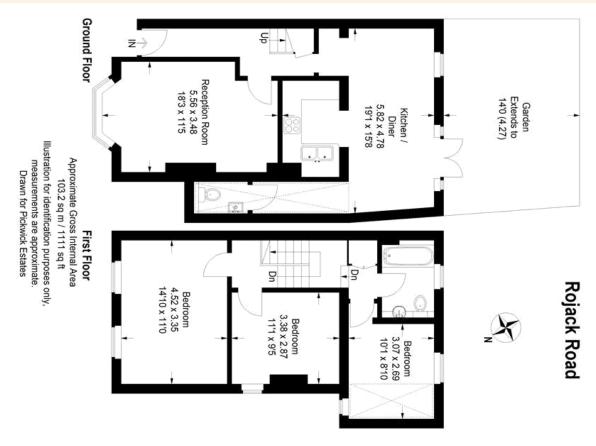

## property description

Located on this quiet cul de sac in the heart of Forest Hill is this charming 3 bedroom end of terrace Victorian family home. The house benefits from double glazing throughout, a walled private rear garden and a new boiler. The house is conveniently located close to amenities as well as Forest Hill station with connections to the Overground and London Bridge Set behind a white picket fence the house is shielded from the street by a neat front garden. The house has a charismatic facade of old London stock bricks with a nice ground floor bay window with double glazed sash windows and an arched front porch above the doorway. The entrance hall has wooden floors that seamlessly continu...