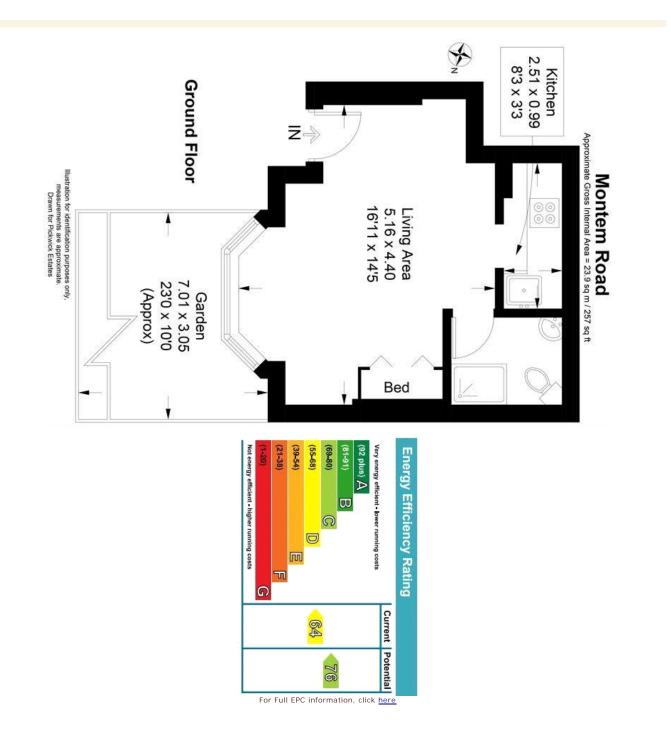

## property description

Offered to the market in excellent condition is this lovely studio flat on the ground floor of this stunning Victorian semi detached house on this quiet residential street. The flat benefits from its own front door, a healthy lease, double glazed sash bay windows and a share of a nice patio garden. The building has great kerb appeal in classic Victorian style, London stock bricks accompanied by large bay sash windows and detailed masonry. The house is set back from the street by a hedged front garden which the flat owns a share of, the current vendor has installed a picnic bench and table perfect for enjoying in the summer. Through the grand arched porch is the front door to the building which is also the entrance to the flat itself. Internally there is a good feeling of space with very high ceilings and plenty of natural light from the large bay sash window that over looks the front garden. These windows have been recently replaced in 2017 with double glazing, making the flat more insulated for both sound and heating. The kitchen is semi open planned, whilst compact ...