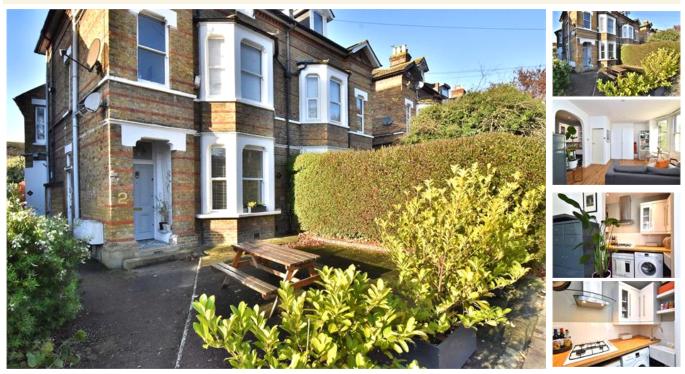

## property description

Offered to the market in excellent condition is this lovely studio flat on the ground floor of this stunning Victorian semi detached house on this quiet residential street. The flat benefits from its own front door, a healthy lease, double glazed sash bay windows and a share of a nice patio garden. The building has great kerb appeal in classic Victorian style, London stock bricks accompanied by large bay sash windows and detailed masonry. The house is set back from the street by a hedged front garden which the flat owns a share of, the current vendor has installed a picnic bench and table perfect for enjoying in the summer. Through the grand arched porch is the front door to the building which is also the entrance to the flat itself. Internally there is a good feeling of space with very high ceilings and plenty of natural light from the large bay sash window that over looks the front garden. These windows have been recently replaced in 2017 with double glazing, making the flat more insulated for both sound and heating. The kitchen is semi open planned, whilst compact ...