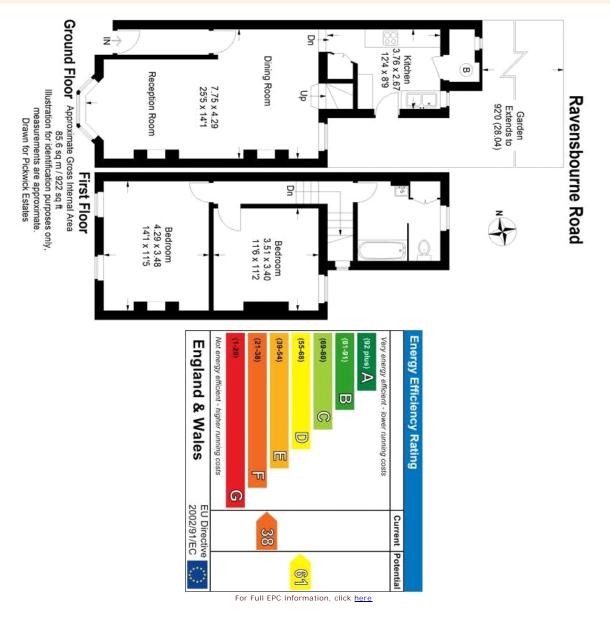

### property description

Stylish and elegantly refurbished is this superb freehold 2 double bedroom Victorian semi-detached house, located in a quiet, secluded cul de sac, off this popular residential street, close to Honor Oak Park and Catford Bridge stations. The house is uniquely set back from the street in a close which is only accessible on foot down a private pathway, it sits alongside 3 other Victorian houses making this a nice micro community of friendly neighbours. The houses here all have an imposing brick façade and well-kept front gardens with a shared pathway to the front entrance. Upon entry to the house there is an entrance hall that lead to the reception room. The ground floor has a double reception room which has been opened up and a kitchen at the rear, all the rooms on the ground floor have good ceiling heights, the windows have all been replaced with double glazed windows and the reception room floors are the original wooden boards that have been meticulously sanded and varnished. The double reception room at the front offers a cosy feel with stripped original flooring, a chi...

#### property features

- <sup>2</sup> 2 double bedroom Victorian semi-detached house
- Located in a private secluded close with 3 other houses
- 96ft garden with rear access and a shed
- Family bathroom with shower above the ba...

ALPS Estates Ltd trading as Pickwick Telephone : 020 3397 1166 Estates 47 Honor Oak Park Honor Oak London, SE23 1EA, United Kingdom Reg No : 7444750 Registered in England

- Double reception room with stripped wooden floorboards
- Double glazing throughout
- Kitchen at the rear of the house giving access to the garden