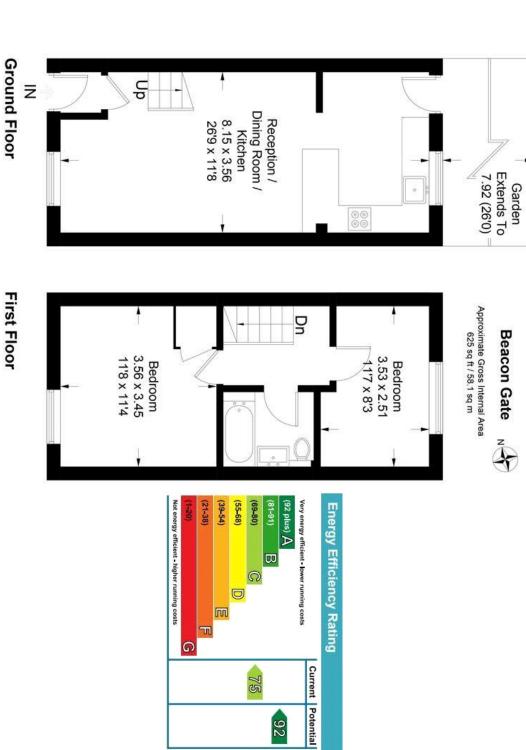

Illustration for identification purposes only, measurements are approximate.

Drawn for Pickwick Estates

For Full EPC information, click here

92