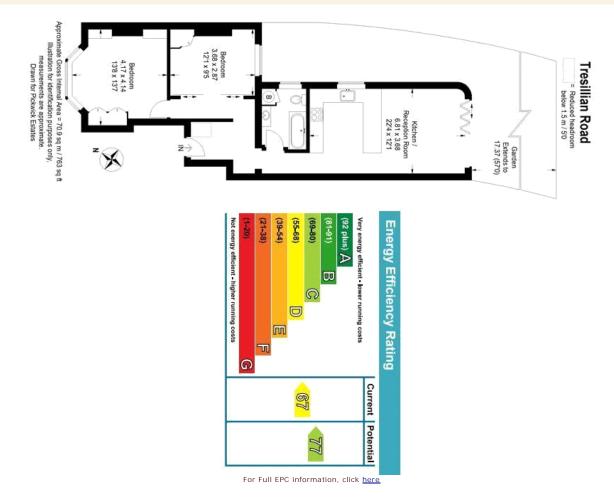

# property description

OPEN DAY SATURDAY 4TH JULY. A wonderful two double bedroom ground floor garden apartment for sale on the very popular Tressilian Road which is a residential tree-lined street in Brockley. The property also benefits from direct access to a large private garden and owns the FREEHOLD. The flat occupies the whole of the ground floor of this stunning redbrick Victorian house is set back from the street by a front garden. This elegant property comprises a stunning 22'4ft reception room, open plan kitchen/diner that leads on to a huge 57ft south East facing private garden via bi-folding doors, a modern bathroom suite that has been stylishly decorated and two double bedrooms both boasting with fitted wardrobes. The apartment benefits further from sash windows, stripped wooden flooring, an abundance of light, storage and a cellar. The property is situated approximately just 0.7 miles to Brockley station and is also within close proximity to Crofton Park, Ladywell, St Johns and Lewisham stations offering excellent transport links across the whole of London. It is also very well ...