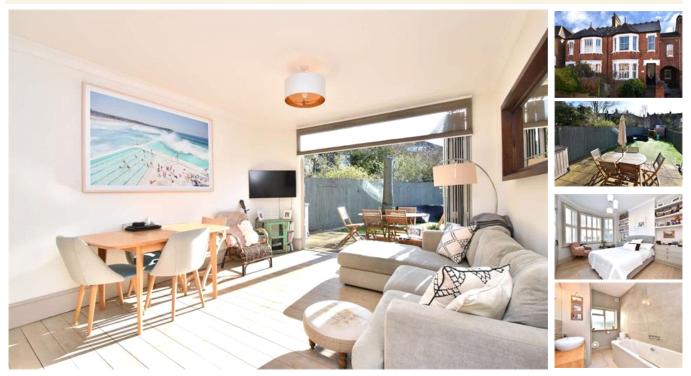

# property description

OPEN DAY SATURDAY 4TH JULY. A wonderful two double bedroom ground floor garden apartment for sale on the very popular Tressilian Road which is a residential tree-lined street in Brockley. The property also benefits from direct access to a large private garden and owns the FREEHOLD. The flat occupies the whole of the ground floor of this stunning redbrick Victorian house is set back from the street by a front garden. This elegant property comprises a stunning 22'4ft reception room, open plan kitchen/diner that leads on to a huge 57ft south East facing private garden via bi-folding doors, a modern bathroom suite that has been stylishly decorated and two double bedrooms both boasting with fitted wardrobes. The apartment benefits further from sash windows, stripped wooden flooring, an abundance of light, storage and a cellar. The property is situated approximately just 0.7 miles to Brockley station and is also within close proximity to Crofton Park, Ladywell, St Johns and Lewisham stations offering excellent transport links across the whole of London. It is also very well ...

## property features

- Elegant 2 double bedroom ground floor garden apartment
- <sup>•</sup> Large private rear garden (57ft)
- <sup>•</sup> 22ft reception room with bi-fold doors leading to

#### the garden

ALPS Estates Ltd trading as Pickwick Estates 47 Honor Oak Park Honor Oak London, SE23 1EA, United Kingdom Reg No : 7444750 Registered in England

- Open planned kitchen reception room
- <sup>•</sup> Modern bathroom suite
- Both bedrooms have fitted wardrobes
- Ownership of the FREEHOLD