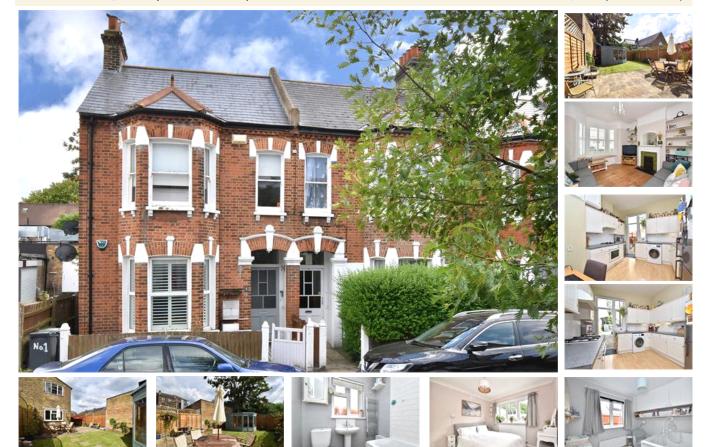

## property description

GUIDE PRICE £500k - £525k. Occupying the whole of the ground floor of this end of terrace Victorian house on this guiet residential street, is this wonderful 2 double bedroom flat with a private SOUTH facing rear garden with side return access and double glazing throughout. The property is located at the Brockley Rise end of Gabriel street, which is a no through road, meaning that there is hardly any passing traffic but is still conveniently accessible to the local amenities on foot. The house has nice kerb appeal with an exposed red brick façade with detailed masonry around the windows and entrance porch. The house is set back from the street by a fenced front garden with a path lea...

## property features

- Lovely 2 double bedroom ground floor garden flat
- Neatly landscaped SOUTH facing private rear garden with side return access
- End of terrace Victorian conversion
- Wide side return with notential to exten

- Cosy reception room with plenty of period features
- \* Kitchen breakfast room
- Bathroom with shower above the bathtub
- Large storage shed and workshop/office w.

ALPS Estates Ltd trading as Pickwick Telephone: 020 3397 1166 Estates