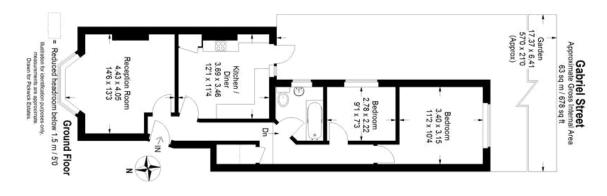

## property description

GUIDE PRICE £500k - £525k. Occupying the whole of the ground floor of this end of terrace Victorian house on this guiet residential street, is this wonderful 2 double bedroom flat with a private SOUTH facing rear garden with side return access and double glazing throughout. The property is located at the Brockley Rise end of Gabriel street, which is a no through road, meaning that there is hardly any passing traffic but is still conveniently accessible to the local amenities on foot. The house has nice kerb appeal with an exposed red brick façade with detailed masonry around the windows and entrance porch. The house is set back from the street by a fenced front garden with a path lea...

## property features

- Lovely 2 double bedroom ground floor garden flat
- Neatly landscaped SOUTH facing private rear garden with side return access
- End of terrace Victorian conversion
- Wide side return with notential to exten

- Cosy reception room with plenty of period features
- \* Kitchen breakfast room
- Bathroom with shower above the bathtub
- Large storage shed and workshop/office w.

ALPS Estates Ltd trading as Pickwick Telephone: 020 3397 1166 Estates