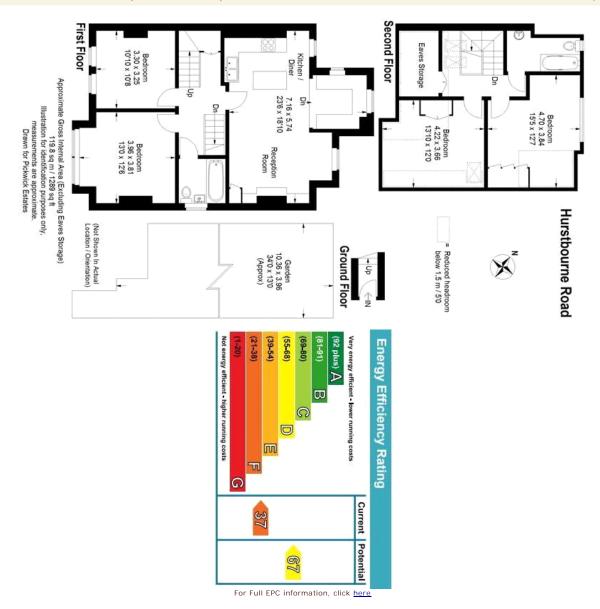

## property description

Beautifully presented and offering 1289 sq ft of living space, this superb, 4 double-bedroom split-level period flat offers 2 bathrooms, an open plan kitchen-living area and a private garden, all within easy reach of transport links into central London. Arranged over the first and second floors, all the rooms are bright and wellproportioned. On the first floor is a light-filled open plan kitchen/reception room great for entertaining guests. You will also find two double bedrooms and a tasteful, modern bathroom with a white 3 piece suite. On the top floor you are greeted by a further two double bedrooms, complete with fitted wardrobes, and an additional spacious bathroom. The flat also ...