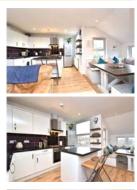

## property description

Beautifully presented and offering 1289 sq ft of living space, this superb, 4 double-bedroom split-level period flat offers 2 bathrooms, an open plan kitchen-living area and a private garden, all within easy reach of transport links into central London. Arranged over the first and second floors, all the rooms are bright and wellproportioned. On the first floor is a light-filled open plan kitchen/reception room great for entertaining guests. You will also find two double bedrooms and a tasteful, modern bathroom with a white 3 piece suite. On the top floor you are greeted by a further two double bedrooms, complete with fitted wardrobes, and an additional spacious bathroom. The flat also ...