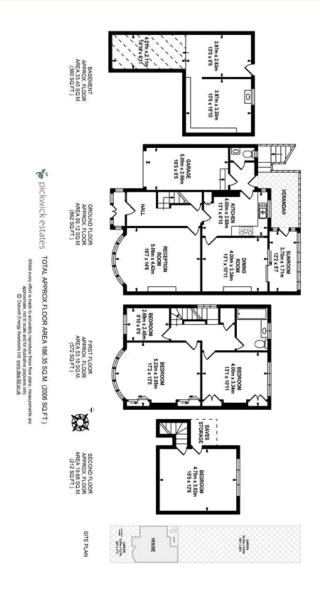

## property description

OPEN DAY SATURDAY 5th SEPTEMBER. Perched on the popular Canonbie Road, offering stunning views over the London Skyline, is this large semi-detached, 1930's 4 bedroom family home with off street parking, integrated garage and large 100 ft private rear garden. The house is in need of modernisation and offers huge potential for anyone looking for a project to put their own stamp on a property. The house is set back from the street by a walled front garden with a driveway leading to the garage that is set to the side. The property benefits from over 2000 sq ft of floor space, double glazing throughout and working central heating, it has an impressive red brick façade with bay windows and an ...

## property features

- 4 bedroom semi detached 1930's family home
- 2000 sqft (186 sqm) of internal floor space
- Huge potential, requiring modernisation
- Veranda and 100 ft private rear garden

- Off street parking and a garage
- Two reception rooms
- \* Kitchen breakfast room
- Spectacular views of the London Skyline