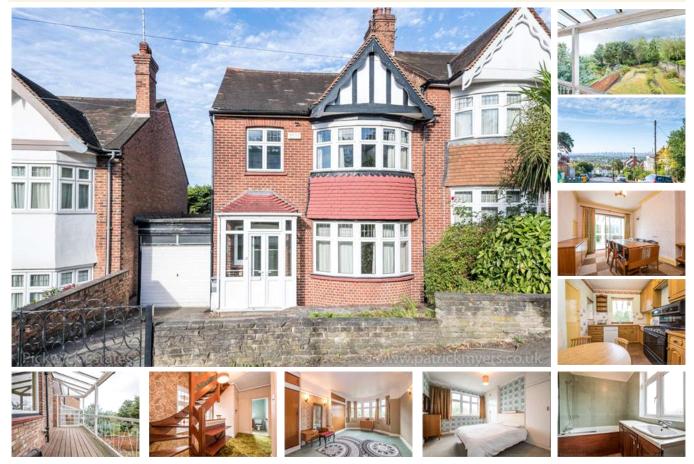

## pickwick estates

Canonbie Road, SE23 (4 bedroom House)

£1,000,000

## property description

OPEN DAY SATURDAY 5th SEPTEMBER. Perched on the popular Canonbie Road, offering stunning views over the London Skyline, is this large semi-detached, 1930's 4 bedroom family home with off street parking, integrated garage and large 100 ft private rear garden. The house is in need of modernisation and offers huge potential for anyone looking for a project to put their own stamp on a property. The house is set back from the street by a walled front garden with a driveway leading to the garage that is set to the side. The property benefits from over 2000 sq ft of floor space, double glazing throughout and working central heating, it has an impressive red brick façade with bay windows and an ...

## property features

- 4 bedroom semi detached 1930's family home
- 2000 sqft (186 sqm) of internal floor space
- Huge potential, requiring modernisation
- Veranda and 100 ft private rear garden

- Off street parking and a garage
- Two reception rooms
- \* Kitchen breakfast room
- Spectacular views of the London Skyline