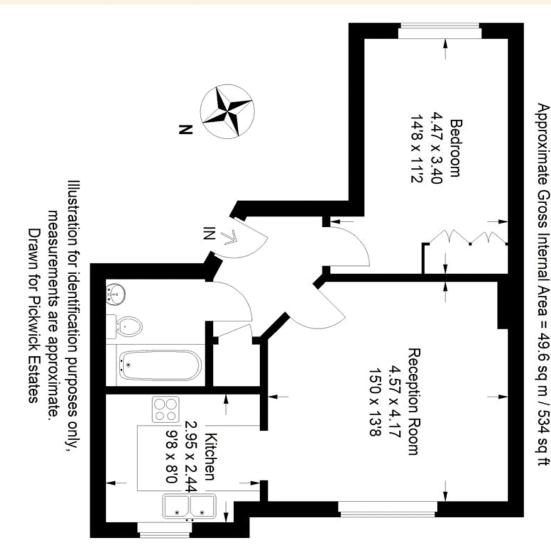

## property description

Set on the ground floor of this popular modern development in East Dulwich is this lovely spacious one bedroom flat. This bright apartment has a large double bedroom, a main bathroom, semi open planned kitchen to a large reception room. The property benefits from double-glazing throughout, views and access to communal gardens and an allocated parking space. Hayes Grove is an established and particularly-peaceful residential development of both flats and townhouses; it's located just off leafy and residential Victorian terraces of Copleston Road - in prime Peckham Rye/East Dulwich borderland. East Dulwich Station is a 4 minute walk, while Peckham Rye Station is a 14 minute one. Bellenden Road and Lordship Lane are both a 10 minute stroll for shops, pubs, cafes, restaurants etc. Leasehold. In a shared main door (secure entry) the communal hallway leads to your own front door. The internal bathroom is the first room to your right. This has a simple white suite with modern fittings and an over bath shower with glass screen. There is also a good size storage cupboard next to the bat...