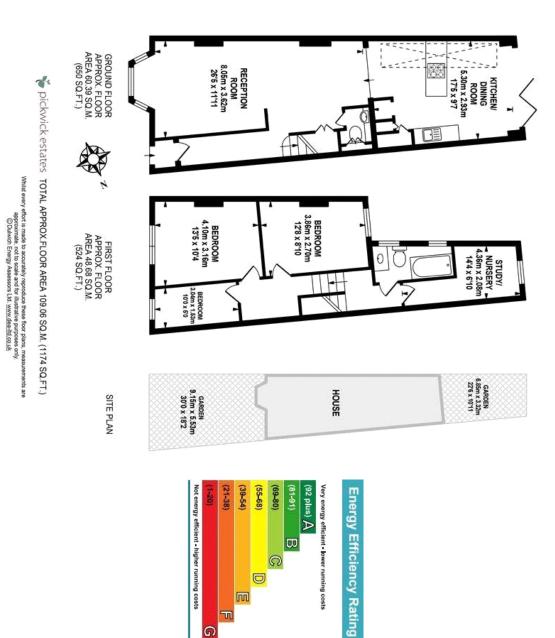

itional storage underneath. There is a lovely double reception room which has lovely features such as high ceilings, ...

## property features

- Beautifully presented 3/4 bedroom Victorian family home
- End of terrace house
- <sup>•</sup> Large front garden with patio and Astro turf lawn
- Stylish family bathroom

ALPS Estates Ltd trading as Pickwick Estates 47 Honor Oak Park Honor Oak London, SE23 1EA, United Kingdom Reg No : 7444750 Registered in England

- Private South facing rear garden
- <sup>•</sup> Double reception room
- Stunning kitchen dining room
- Downstairs toilet

Telephone : 020 3397 1166 Website : https://www.pickwickestates.co.uk



These property details are believed to be correct but their accuracy is not guaranteed and they do not form part of any official contract.



Current Potential

G

ထ ယ

For Full EPC information, click here