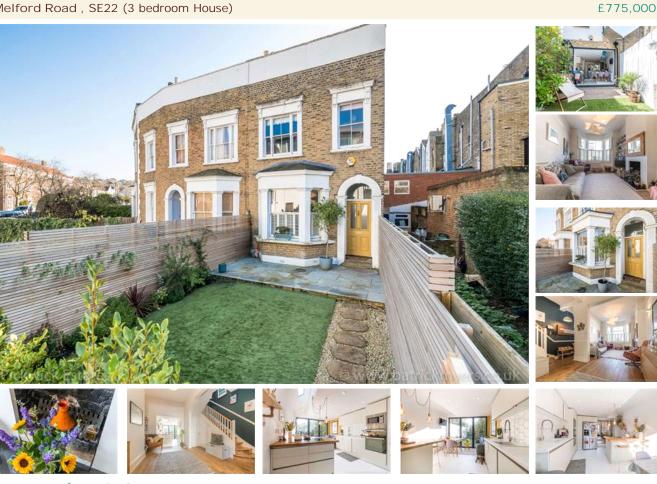

## property description

A beautifully presented 3/4 bedroom, end of terrace Victorian family home located on this popular residential road in East Dulwich. The house has great kerb appeal with a typical Victorian façade of exposed bricks, detailed masonry and an arched front porch. The house is set back from the street by a recently landscaped, large front garden that has a patio area, an Astro turf lawn which is boarded by horizontal fence panels. As you enter there is an entrance hall that has been opened up to create more space with the staircase leading upstairs housing the toilet and additional storage underneath. There is a lovely double reception room which has lovely features such as high ceilings, ...

## property features

- Beautifully presented 3/4 bedroom Victorian family home
- End of terrace house
- <sup>•</sup> Large front garden with patio and Astro turf lawn
- Stylish family bathroom

ALPS Estates Ltd trading as Pickwick Estates 47 Honor Oak Park Honor Oak London, SE23 1EA, United Kingdom Reg No : 7444750 Registered in England

- Private South facing rear garden
- <sup>•</sup> Double reception room
- Stunning kitchen dining room
- Downstairs toilet

Telephone : 020 3397 1166 Website : https://www.pickwickestates.co.uk

These property details are believed to be correct but their accuracy is not guaranteed and they do not form part of any official contract.