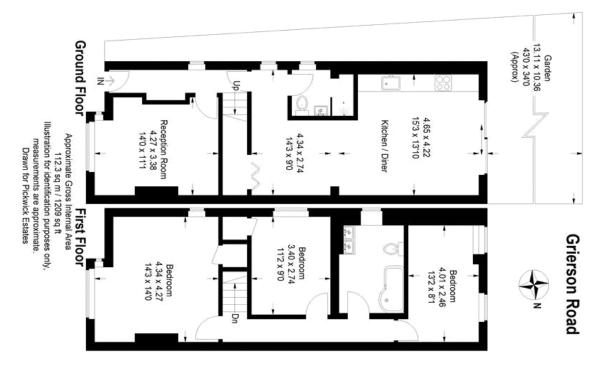

## property description

BLOCK VIEWINGS AVAILABLE ON SATURDAY 14TH AND 21ST MARCH. If you are looking for convenience to a station and access to local amenities this lovely 3 bedroom, end of terrace family home in the heart of Honor Oak Park will be right up your street! Sat proudly at the Honor Oak Park end of Grierson Road, which is a quiet residential cul de sac, the house sits literally round the corner form Honor Oak Park station (Within 100 meters!) offering quick and easy links into London via the Overground and National Rail connections to London Bridge. The house has good kerb appeal, painted in white and is set back from the street by a neat front garden and a black and white tiled pathway. The propert...

## property features

- 3 double bedroom end of terrace family home
- Within 100 meters of Honor Oak Park station!
- Good size private West facing rear garden with side return access
- Stunning kitchen family room leading to

- Double story rear extension (2015)
- Cosy reception room
- Luxurious downstairs shower room
- \* Family bathroom upstairs

ALPS Estates Ltd trading as Pickwick Telephone

Estates

47 Honor Oak Park Honor Oak