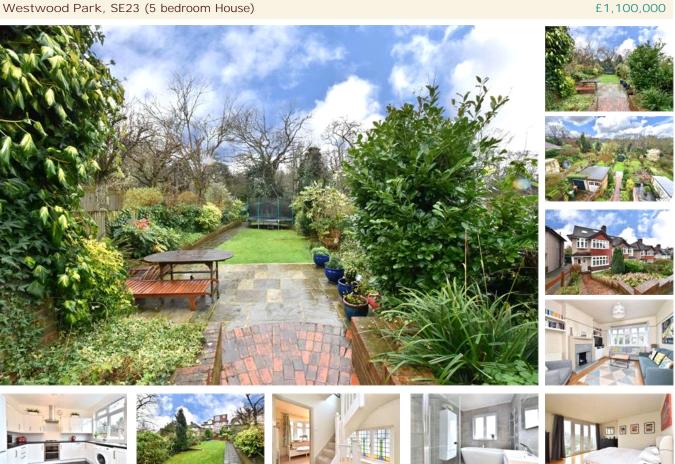

#### property description

OPEN DAY SATURDAY 14TH MARCH. Perched on this popular tree-lined street in Forest Hill, offering stunning views over the city is this fantastic 1930's semi-detached 5 bedroom family home that has been beautifully presented throughout and benefits from a landscaped 155ft SOUTH facing rear garden with breath-taking far reaching green views over Horniman Gardens from all rear rooms of the house. Additional benefits include a neat front garden, shared off street parking, separate garage, all windows are double glazed for heat and sound insulation, engineered oak flooring on the ground floor and a burglar alarm. On top of all this the house is a few minutes' walk from Forest Hill station and...

# property features

- Stunning 5 bedroom semi detached 1930's family home
- Spectacular views over Horniman gardens
- <sup>155ft</sup> SOUTH facing rear garden

ALPS Estates Ltd trading as Pickwick Estates 47 Honor Oak Park Honor Oak London, SE23 1EA, United Kingdom Reg No : 7444750 Registered in England

- Double reception room Spacious kitchen
  - Luxurious family bathroom
  - Ouiet residential street

Telephone : 020 3397 1166 Website : https://www.pickwickestates.co.uk

These property details are believed to be correct but their accuracy is not guaranteed and they do not form part of any official contract.