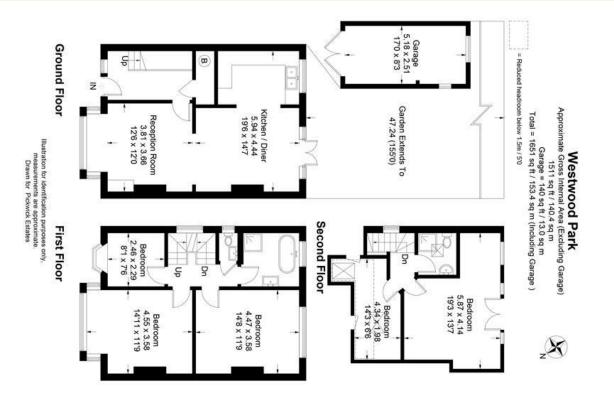

#### property description

OPEN DAY SATURDAY 14TH MARCH. Perched on this popular tree-lined street in Forest Hill, offering stunning views over the city is this fantastic 1930's semi-detached 5 bedroom family home that has been beautifully presented throughout and benefits from a landscaped 155ft SOUTH facing rear garden with breath-taking far reaching green views over Horniman Gardens from all rear rooms of the house. Additional benefits include a neat front garden, shared off street parking, separate garage, all windows are double glazed for heat and sound insulation, engineered oak flooring on the ground floor and a burglar alarm. On top of all this the house is a few minutes' walk from Forest Hill station and...

# property features

- Stunning 5 bedroom semi detached 1930's family home
- Spectacular views over Horniman gardens
- <sup>155ft</sup> SOUTH facing rear garden

ALPS Estates Ltd trading as Pickwick Estates 47 Honor Oak Park Honor Oak London, SE23 1EA, United Kingdom Reg No : 7444750 Registered in England