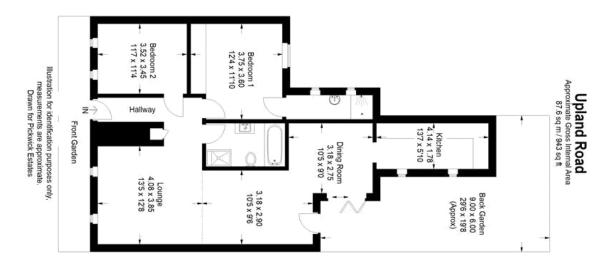

## property description

Offered to the market in spectacular style is this outstanding two double bedroom garden flat offering approximately 1000 sqft. The flat has been finished to a very high specification throughout, in contemporary design and benefits from being sold with a SHARE OF FREEHOLD, sole use of a front and rear garden with lighting and irrigation system, double glazing throughout with plantation shutters, fully integrated kitchen and a cellar for additional storage. The contemporary elegance of this flat starts right from the street, the front façade offers great kerb appeal, painted in a stylish dark grey and set back from the street by a private walled, gated front garden which is clad in grey s...

## property features

- Spectacular 2 double bedroom garden flat
- Offering just under 1000 sqft of floor space
- SHARE OF FREEHOLD

- Two luxurious bathrooms (one en-suite)
- Great entertaining reception room
- Dining room