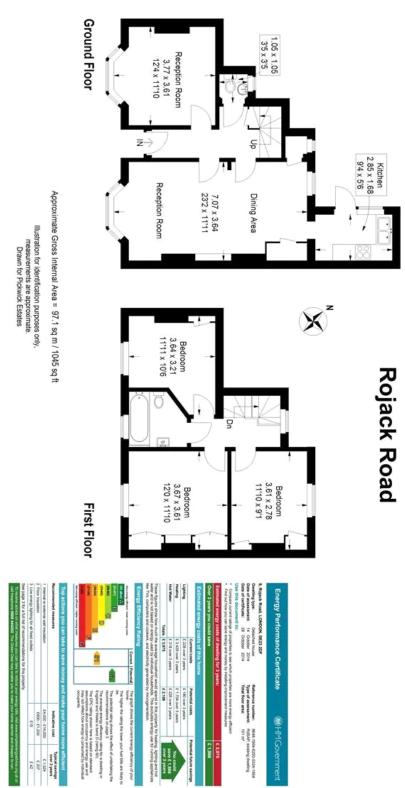

Rojack Road, SE23 (3 bedroom House)

£725,000 (OIEO)

For Full EPC information, click here