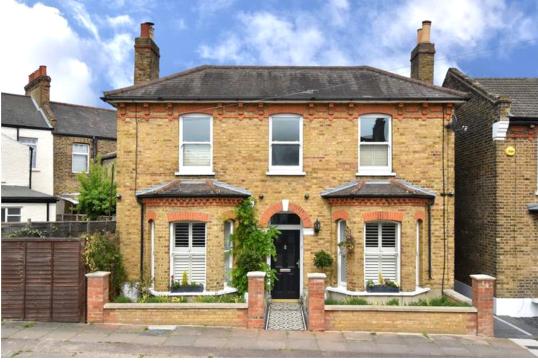

Rojack Road, SE23 (3 bedroom House)

£725,000 (OIEO)

## property description

Located on this quiet, picturesque cul de sac in the heart of Forest Hill is this charming 3 bedroom, DOUBLE FRONTED, DETACHED Victorian family home. The house benefits from a private front and rear garden, three spacious reception rooms, lovely sash style windows that are furnished with plantation shutters, a downstairs WC, a beautifully styled family bathroom and an abundance of period features throughout. The house is conveniently located close to amenities as well as Forest Hill station with connections to the Overground and London Bridge This special house offers great kerb appeal with a charismatic double fronted facade that has been well maintained with exposed London stock bric...

## property features

- Charming 3 bedroom, DOUBLE FRONTED, DETACHED Victorian family home.
- Private front and rear garden
- Quiet cul-de-sac in the heart of Forest Hill

- Double glazed sash windows with plantation shutters at the front
- 3 receptions rooms (two have been knocked through to make a double reception)